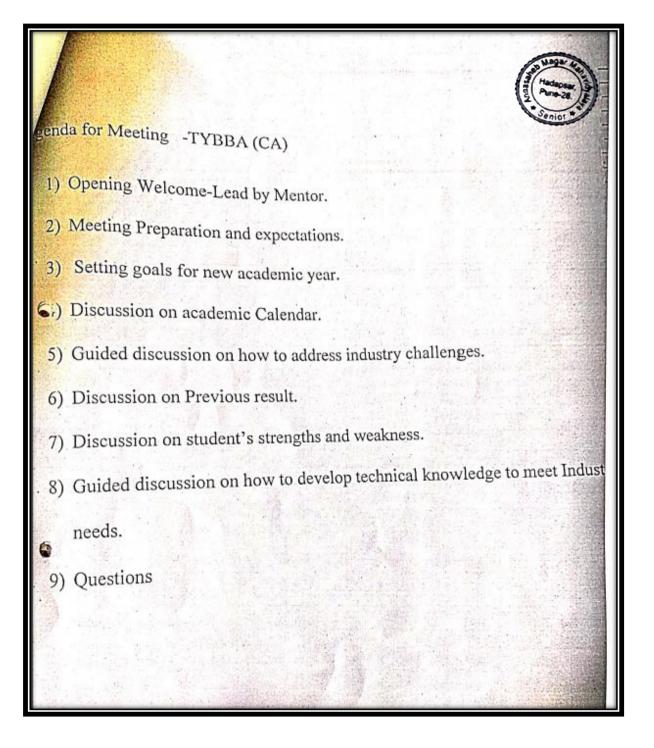

#### PDEA's Annasaheb Magar Mahavidyalaya, Hadapsar, Pune-28 SSR 2024 (4<sup>th</sup> Cycle) **Yoga Day Celebration**

Lakamote had 11) inger (adou maith Kadam Sagar Karan Memane NHA pawar Omkar 11th sci Kharat Jall SHRAVAN GINULE 11th Sci inthe: Swhent onhall Siddharth Navale FYBCS Thorat hotem Vikar R Jar BCS 22/02/2 Hingo Ston (ulcamp) e any phorto 00 Shine

Gonzardo sagar Ramain Course Time ar Padan Jugannath E Y BA PY.BC3 ay Symit Kendiba F Y. BC Rohan Audumber e F1085 Stalling villas Ker. NITO FYBES Yash 1134 choudhay FYBRA UTOS : 12.23 Swapnil Bhunudas SYR4 nand testin YBE nivers vitas 1 - 4 shkur 1.21 CHECH 2 Shahajil an 12 th Saudoger umit 1 - 441 16.4 11. 13-9-15 27513 111 21 5.88.9-4 3. No 5. 317 DALI'S