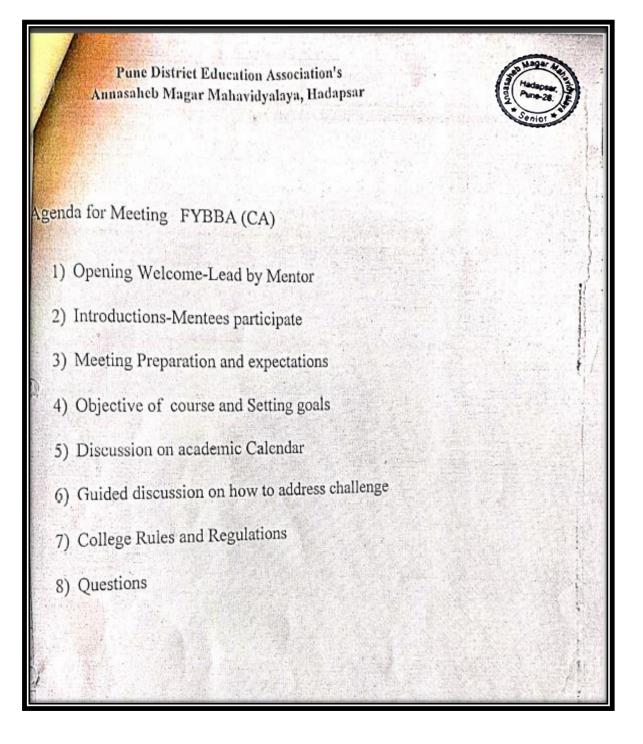

#### Index (2018-2019)

| Sr. | Name of Activity                                         | Page No |
|-----|----------------------------------------------------------|---------|
| No. |                                                          |         |
|     | Soft Skill                                               |         |
| 1   | Elocution Competition                                    | 5-17    |
| 2   | Elocution Competition on 'Female Feticide'               | 18-21   |
|     | Language and Communication                               |         |
| 1   | Basic skill in spoken English                            | 23-32   |
| 2   | Hindi Divas (Hindi Day celebration)                      | 33-39   |
| 3   | Vachan Prerna Din(Reading inspiration Day)               | 40-50   |
|     | Life Skills                                              |         |
| 1   | Personal Counselling                                     | 52-57   |
| 2   | Yoga and Meditation :A value added course onYoga therapy | 58-71   |
|     | Yoga Day Celebration                                     | 72-81   |
| 3   | Mentoring                                                |         |
| i.  | Department of BBA                                        | 83-93   |
| ii. | Department of BBA (CA)                                   | 94-104  |