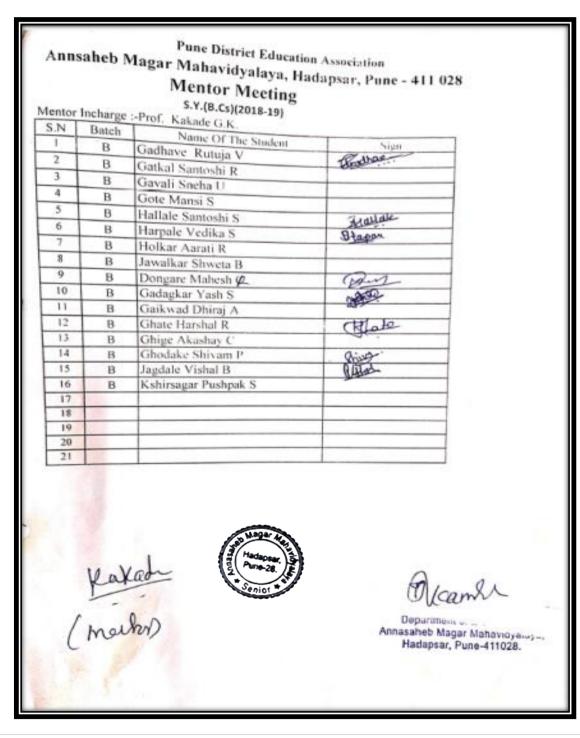

# **Mentee List**

|        |                                     |        | Hadapsar, Pune-28.<br>crobiology                   | Anne Anne |
|--------|-------------------------------------|--------|----------------------------------------------------|-----------|
|        | T.Y.B.Sc. Practic                   |        | hes - (Year 2018-19)<br>fentor- Mr. Deshpande M.V. |           |
|        | entor- Smt.Shinde S.R.              | N      | Batch- MB2 (Grant)                                 |           |
| M      | Batch- MB1 (Grant)                  |        | Batch- MB2 (Grundy<br>Name                         |           |
|        | Name                                | Sr.No. |                                                    |           |
| Sr.No. | BARVE ASHWINI AANNA                 | 1      | GOUD ABHISHEK RAJENDRA                             |           |
| 1      | BHANDWALKAR SUSHMA                  |        | JADHAV YOGITA ARUN                                 | _         |
| 2      | ROHIDAS                             | 2      | JAVALKAR KOMAL SAMBHAJI                            | _         |
| 3      | BHOSALE MAYURI NITIN                | 3      | JAVALKAR KOWAL SHITESH                             |           |
| 4      | BORKAR ABHUIT HARIBHAU              | 4      | JONDHALE JAYSHREE SURESH                           |           |
| 5      | CHAVAN MANJUSHA RAJENDRA            | 5      | KAKDE ROHAN VITTHALRAD                             |           |
| 2      | CHOUDHARY MAMATA                    | 1      | KALBHOR TEJAL SUNIL                                |           |
| 6      | RAMESHKUMAR                         | 6      |                                                    |           |
| 7      | CHOUDHARY MONIKA LAXMAN             | 7      | KALE ASHWINI BALWANT                               |           |
| 8      | CHOURE SRUSHTI RAMESH               | 8      | KALE SARIKA SURESH                                 |           |
| 9      | DESAI MONIKA SUDHIR                 | 9      | KAMASHETTY ANJALI OMNATH                           | _         |
| 10     | DHILE GAURI DILIP                   | 10     | KAPASE SAURABH SAUDAGAR                            |           |
| 11     | DHILE PALLAVI DILIP                 | 11     | MAGAR ROHAN RAOSAHEB                               |           |
| 12     | DIVEKAR SNEHAL RAMDAS               | 12     | MULLA SHARUKH DAUD                                 | -         |
|        | GAIKWAD ANUJA RAJNIKANT             | 13     | NERKAR PRAJKTA JAGANNATH                           | -         |
| 13     | GATE PRAGATI MADHUKAR               | 14     | PARHAR AKASH PANDURANG                             | -         |
| 14     | GAVALI GANESH NAGNATH               | 15     | PATOLE KAMINI CHANDRAKANT                          |           |
| 15     | GHADGE KARAN ASHOK                  | 16     | PAWAR KAUSTUBH VENKATRAO                           | _         |
| 16     | GHODAKE AKSHAY VIKRAM               | 17     | PAWAR PRAJAKTA BALASAHEB                           |           |
| 17     | GHODAKE AKSHAT VINIAN               |        |                                                    | -         |
|        | entor- Dr. Khisti U.V.              |        | Mentot- Smt. Sherkar S.D.                          | _         |
| N      | Batch- MB3 (Grant)                  | -      | Batch- MB4 (Non-Grant)                             |           |
| P. N.  | Name                                | Sr.No. | Name                                               | _         |
| Sr.No. | PAWAR SONALI ANKUSH                 | 1      | BHONDAVE ABHISHEK GANESH                           |           |
| 1      | PHALKE SUSMITA RAJENDRA             | 2      | BORKAR RUTUJA VINAYAK                              | _         |
| 2      | RANDIVE SHWETA PRAVIN               | 3      | BUND OMKAR SUNIL                                   |           |
| 4      | SALUNKE SAYALI ROHIDAS              | 4      | CHAROSKAR PANKAJA ABAJI                            |           |
| 1000   | SARKATE HARSHWARDHAN                | 5      | CHIBADE VAISHNAVI ANANDA                           |           |
| 5      | RAJENDRA<br>SHELAR AISHWARYA KAILAS | 6      | CHOUDHARI AISHWARYA SHRIPATI                       |           |
| 6      | SHELAR ANKIT KAKASAHEB              | 7      | DESAI PRERNA SHANTVAN                              |           |
| 8      | SOLUNKE SUPRIYA MURLIDHAR           | 8      | DEVARE SOMNATH SAHDEV                              |           |
| 9      | SONWALKAR JYOTI DATTATRAY           | 9      | DHUMAL SURALANIL                                   |           |
| 10     | TAMBOLI ASIYA NISAR                 | 10     | GHOLAP NEHA SANJAY                                 |           |
| 11     | TAMTAME SHAILAIA ANKUSH             | 11     | GHULE ANKITA VUAY                                  |           |
| 12     | THOMBARE UDAY PRATAP                | 12     | GHULE APEKSHYA AVINASH                             |           |
| 13     | UNDRE PRATIKSHA VASANT              | 13     | JAGTAP ANKITA SANJAY                               |           |
| 14     | VIDHATE KAJAL VASANTRAO             | 14     | JAGTAP NAYAN BALASAHEB                             |           |
| 15     | WAGHMODE POOJA VALMIK               | 15     | JAISWAL KHUSHABU ANIRUDH                           |           |

| P.D.E.A's<br>Padaceer, Spinasaheb Magar Mahavidyalaya, Hadapsar, Pune-411028.                                                                                                     |
|-----------------------------------------------------------------------------------------------------------------------------------------------------------------------------------|
| Department of Microbiology                                                                                                                                                        |
| Class- T.Y.B.Sc. Micribiology (Year 2018 - 19)                                                                                                                                    |
| Mentor Aid Form                                                                                                                                                                   |
| Name of the student: Zerude Vivek provin                                                                                                                                          |
| Date of Birth: 07 formery 2999                                                                                                                                                    |
| . Name of the Guardian:                                                                                                                                                           |
| Mobile No. 9145757357                                                                                                                                                             |
| 4. Name of the Local Guardian: Swaping Taksande                                                                                                                                   |
| Mobile No. 9523903535                                                                                                                                                             |
| 5. Address of the Local Guardian: P:truchaya Niwas', Cokar celeny, lane Ne: 4<br>Kalepadal, Hadapson, Pune-411028                                                                 |
| 6. Contact person & contact no. in case of emergency:                                                                                                                             |
| 7. Email ID of the Student: Vivek - Zavde 123 @ gmail to m                                                                                                                        |
| 8. Presently staying at : (Please tick)       3) Hostel         4) Home       2) Relative       3) Hostel         4) Rented Room       5) Any other (Specify)                     |
| 9. Marks obtained at:<br>1) X: \$\$ %<br>Name of the school:<br>Sadhane school:<br>Sadhane school:                                                                                |
| 10. Health problem, if any : No                                                                                                                                                   |
| <ol> <li>Participation in different activities: (Please tick)</li> <li>NSC 2) NSS 3) Sports 4) Cultural (VICC 5) Earn and Learn 6) Study centre 7) Any other (specify)</li> </ol> |
| <ol><li>Any other information student would like to add:</li></ol>                                                                                                                |

| Department of Microbiology                                                                                                                                                                                                                                                                                                                                                                                                                                                                                                                                                                                                                                                     |
|--------------------------------------------------------------------------------------------------------------------------------------------------------------------------------------------------------------------------------------------------------------------------------------------------------------------------------------------------------------------------------------------------------------------------------------------------------------------------------------------------------------------------------------------------------------------------------------------------------------------------------------------------------------------------------|
| Class- T.Y.B.Sc. Micribiology (Year 2018 - 19)                                                                                                                                                                                                                                                                                                                                                                                                                                                                                                                                                                                                                                 |
| Mentor Aid Form                                                                                                                                                                                                                                                                                                                                                                                                                                                                                                                                                                                                                                                                |
| 1. Name of the student: Kale Ashwini Balavant                                                                                                                                                                                                                                                                                                                                                                                                                                                                                                                                                                                                                                  |
| 2. Date of Birth: 06/06/1998                                                                                                                                                                                                                                                                                                                                                                                                                                                                                                                                                                                                                                                   |
| 3. Name of the Guardian: Kale Balavant Shripati                                                                                                                                                                                                                                                                                                                                                                                                                                                                                                                                                                                                                                |
| Mobile No. 9822772814                                                                                                                                                                                                                                                                                                                                                                                                                                                                                                                                                                                                                                                          |
| 4. Name of the Local Guardian: kale Mahini Balavant                                                                                                                                                                                                                                                                                                                                                                                                                                                                                                                                                                                                                            |
| Mobile No. 8805350406                                                                                                                                                                                                                                                                                                                                                                                                                                                                                                                                                                                                                                                          |
| 5. Address of the Local Guardian: At/post Phursungi, Near nath ware housing<br>CO. Gajanan nagar.                                                                                                                                                                                                                                                                                                                                                                                                                                                                                                                                                                              |
| 6. Contact person & contact no. in case of emergency: 9822772814                                                                                                                                                                                                                                                                                                                                                                                                                                                                                                                                                                                                               |
| 7. Email ID of the Student: kaleashwini 98 @gmail.com                                                                                                                                                                                                                                                                                                                                                                                                                                                                                                                                                                                                                          |
| 8. Presently staying at : (Please tick)       3) Hostel         JHTome       2) Relative       3) Hostel         4) Rented Room       5) Any other (Specify)                                                                                                                                                                                                                                                                                                                                                                                                                                                                                                                   |
| <ul> <li>Mobile No. 98227792814</li> <li>4. Name of the Local Guardian: kale Mahini Balavant<br/>Mobile No. 8805350406</li> <li>5. Address of the Local Guardian: At/post Phursungi, Near nath ware housing<br/>CO. Gajanan nagar.</li> <li>6. Contact person &amp; contact no. in case of emergency: 9822772814</li> <li>7. Email ID of the Student: kaleashwini ge @gmail.com</li> <li>8. Presently staying at: (Please tick)<br/>Li)Home 2) Relative 3) Hostel</li> <li>4) Rented Room 5) Any other (Specify)</li> <li>9. Marks obtained at:<br/>1) X: 92 % 2) XII: 70 %<br/>Name of the school: R-R schinde Junior college<br/>10. Health problem, if any : NO.</li> </ul> |
| 10. Health problem, if any : NO                                                                                                                                                                                                                                                                                                                                                                                                                                                                                                                                                                                                                                                |
| 11. Participation in different activities: (Please tick)         1) NCC       2) NSS       3) Sports       4) Cultural         5) Earn and Learn       6) Study centre       7) Any other (specify)         12. Any other information student would like to add:                                                                                                                                                                                                                                                                                                                                                                                                               |
| 12. Any other information student would like to add:                                                                                                                                                                                                                                                                                                                                                                                                                                                                                                                                                                                                                           |
|                                                                                                                                                                                                                                                                                                                                                                                                                                                                                                                                                                                                                                                                                |