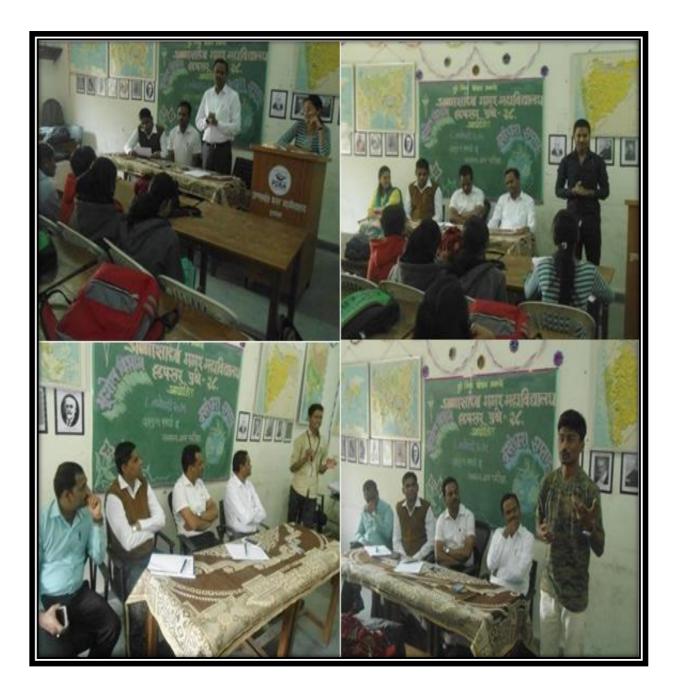

# Elocution Competition By Department of BBA 31/08/2018

**Criterion V** 

#### Elocution Competition Notice

Annasaheb Magar Mahavidyalaya, Hadapsar, Pune-28 Department of B.B.A. NOTICE All students hereby informed that B.B.A. Department is Conducting "ELOCUTION COMPETITION" for students (Commerce/ B.B.A. / B.C.A.) on 31 August 2018. The topics are as mentioned below: 1) Higher Education- thrills or Let-down? 2) Books and T.V what is more interesting and what is more useful. 3) Impects of Social Networking 4) Setting Goals is Important Interested Students can give their names to Prof. Shaikh P.C. before 2330 August 2018 Venue: Commerce Seminar Hall Time: 10.30 a.m. onwards H.O.D. of B.B.A Coordinator वकेल उपार्शी उच्चाडीक्ला- अपेक्षापूर्ली कि क्रोनेका मँग पुरतके आाही ही.वही यापैकी काश सापन सोशल मेटवर्किंशन्ये परिवाम् होट्य सिंहसीयी अस्तेची आहे की जासि ? 3119200-1