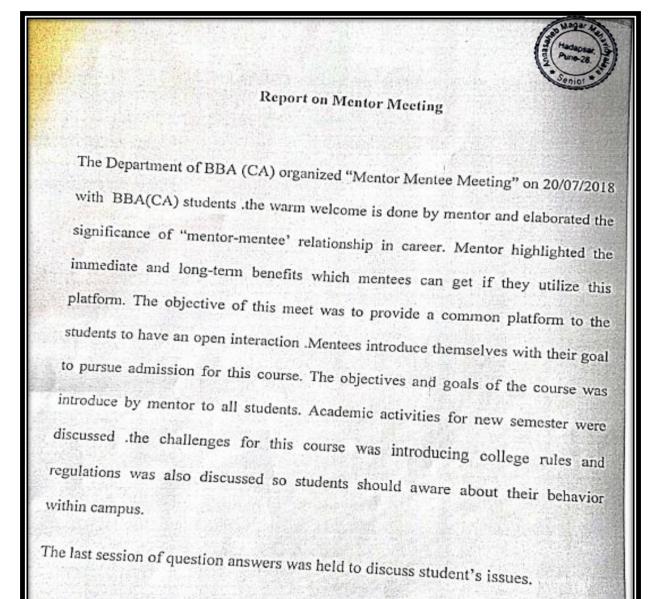

#### Attendance

Baladi sambherdi sinsat Machave Somna Akash Shinde omkar Latamote Unushabi more rikas kahar ash phende aurabh Ghadake ongesh Igave thim ladlor: houdhan chetar idnesh mudage Fru Houras konde rurag Wankhado ichak Jadhay Shauld

**Criterion V** 

Photo of Yogaasan Performance by Participants