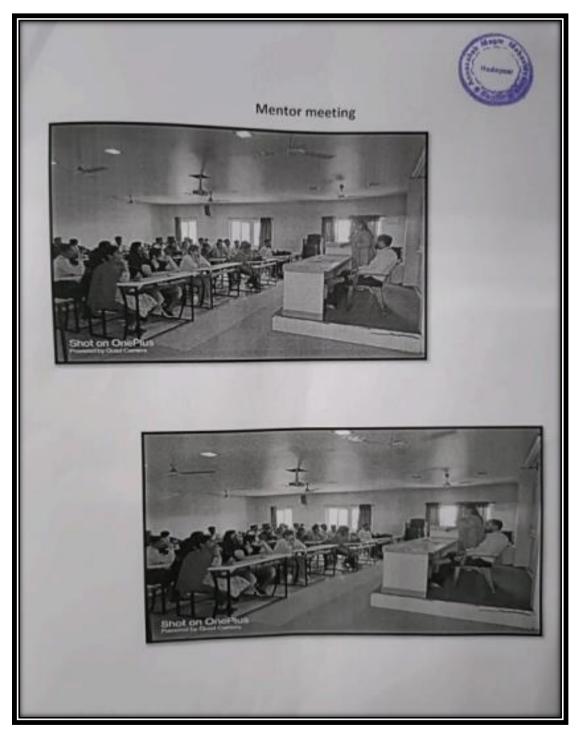

# **Mentee List**

|        |                                     |        | Hadapsar, Pune-28.<br>crobiology                   | Anne Anne |
|--------|-------------------------------------|--------|----------------------------------------------------|-----------|
|        | T.Y.B.Sc. Practic                   |        | hes - (Year 2018-19)<br>fentor- Mr. Deshpande M.V. |           |
|        | entor- Smt.Shinde S.R.              | N      | Batch- MB2 (Grant)                                 |           |
| M      | Batch- MB1 (Grant)                  |        | Batch- MB2 (Grundy<br>Name                         |           |
|        | Name                                | Sr.No. |                                                    |           |
| Sr.No. | BARVE ASHWINI AANNA                 | 1      | GOUD ABHISHEK RAJENDRA                             |           |
| 1      | BHANDWALKAR SUSHMA                  |        | JADHAV YOGITA ARUN                                 | _         |
| 2      | ROHIDAS                             | 2      | JAVALKAR KOMAL SAMBHAJI                            | _         |
| 3      | BHOSALE MAYURI NITIN                | 3      | JAVALKAR KOWAL SHITESH                             |           |
| 4      | BORKAR ABHUIT HARIBHAU              | 4      | JONDHALE JAYSHREE SURESH                           |           |
| 5      | CHAVAN MANJUSHA RAJENDRA            | 5      | KAKDE ROHAN VITTHALRAD                             |           |
| 2      | CHOUDHARY MAMATA                    | 1      | KALBHOR TEJAL SUNIL                                |           |
| 6      | RAMESHKUMAR                         | 6      |                                                    |           |
| 7      | CHOUDHARY MONIKA LAXMAN             | 7      | KALE ASHWINI BALWANT                               |           |
| 8      | CHOURE SRUSHTI RAMESH               | 8      | KALE SARIKA SURESH                                 |           |
| 9      | DESAI MONIKA SUDHIR                 | 9      | KAMASHETTY ANJALI OMNATH                           | _         |
| 10     | DHILE GAURI DILIP                   | 10     | KAPASE SAURABH SAUDAGAR                            |           |
| 11     | DHILE PALLAVI DILIP                 | 11     | MAGAR ROHAN RAOSAHEB                               |           |
| 12     | DIVEKAR SNEHAL RAMDAS               | 12     | MULLA SHARUKH DAUD                                 | -         |
|        | GAIKWAD ANUJA RAJNIKANT             | 13     | NERKAR PRAJKTA JAGANNATH                           | -         |
| 13     | GATE PRAGATI MADHUKAR               | 14     | PARHAR AKASH PANDURANG                             | -         |
| 14     | GAVALI GANESH NAGNATH               | 15     | PATOLE KAMINI CHANDRAKANT                          |           |
| 15     | GHADGE KARAN ASHOK                  | 16     | PAWAR KAUSTUBH VENKATRAO                           | _         |
| 16     | GHODAKE AKSHAY VIKRAM               | 17     | PAWAR PRAJAKTA BALASAHEB                           |           |
| 17     | GHODAKE AKSHAT VINIAN               |        |                                                    | -         |
|        | entor- Dr. Khisti U.V.              |        | Mentot- Smt. Sherkar S.D.                          | _         |
| N      | Batch- MB3 (Grant)                  | -      | Batch- MB4 (Non-Grant)                             |           |
| P. N.  | Name                                | Sr.No. | Name                                               | _         |
| Sr.No. | PAWAR SONALI ANKUSH                 | 1      | BHONDAVE ABHISHEK GANESH                           |           |
| 1      | PHALKE SUSMITA RAJENDRA             | 2      | BORKAR RUTUJA VINAYAK                              | _         |
| 2      | RANDIVE SHWETA PRAVIN               | 3      | BUND OMKAR SUNIL                                   |           |
| 4      | SALUNKE SAYALI ROHIDAS              | 4      | CHAROSKAR PANKAJA ABAJI                            |           |
| 1000   | SARKATE HARSHWARDHAN                | 5      | CHIBADE VAISHNAVI ANANDA                           |           |
| 5      | RAJENDRA<br>SHELAR AISHWARYA KAILAS | 6      | CHOUDHARI AISHWARYA SHRIPATI                       |           |
| 6      | SHELAR ANKIT KAKASAHEB              | 7      | DESAI PRERNA SHANTVAN                              |           |
| 8      | SOLUNKE SUPRIYA MURLIDHAR           | 8      | DEVARE SOMNATH SAHDEV                              |           |
| 9      | SONWALKAR JYOTI DATTATRAY           | 9      | DHUMAL SURALANIL                                   |           |
| 10     | TAMBOLI ASIYA NISAR                 | 10     | GHOLAP NEHA SANJAY                                 |           |
| 11     | TAMTAME SHAILAIA ANKUSH             | 11     | GHULE ANKITA VUAY                                  |           |
| 12     | THOMBARE UDAY PRATAP                | 12     | GHULE APEKSHYA AVINASH                             |           |
| 13     | UNDRE PRATIKSHA VASANT              | 13     | JAGTAP ANKITA SANJAY                               |           |
| 14     | VIDHATE KAJAL VASANTRAO             | 14     | JAGTAP NAYAN BALASAHEB                             |           |
| 15     | WAGHMODE POOJA VALMIK               | 15     | JAISWAL KHUSHABU ANIRUDH                           |           |

| P.D.E.A's<br>Padaceer, Spinasaheb Magar Mahavidyalaya, Hadapsar, Pune-411028.                                                                                                     |
|-----------------------------------------------------------------------------------------------------------------------------------------------------------------------------------|
| Department of Microbiology                                                                                                                                                        |
| Class- T.Y.B.Sc. Micribiology (Year 2018 - 19)                                                                                                                                    |
| Mentor Aid Form                                                                                                                                                                   |
| Name of the student: Zerude Vivek provin                                                                                                                                          |
| Date of Birth: 07 formery 2999                                                                                                                                                    |
| . Name of the Guardian:                                                                                                                                                           |
| Mobile No. 9145757357                                                                                                                                                             |
| 4. Name of the Local Guardian: Swaping Taksande                                                                                                                                   |
| Mobile No. 9523903535                                                                                                                                                             |
| 5. Address of the Local Guardian: P:truchaya Niwas', Cokar celeny, lane Ne: 4<br>Kalepadal, Hadapson, Pune-411028                                                                 |
| 6. Contact person & contact no. in case of emergency:                                                                                                                             |
| 7. Email ID of the Student: Vivek - Zavde 123 @ gmail to m                                                                                                                        |
| 8. Presently staying at : (Please tick)       3) Hostel         4) Home       2) Relative       3) Hostel         4) Rented Room       5) Any other (Specify)                     |
| 9. Marks obtained at:<br>1) X: \$\$ %<br>Name of the school:<br>Sadhane school:<br>Sadhane school:                                                                                |
| 10. Health problem, if any : No                                                                                                                                                   |
| <ol> <li>Participation in different activities: (Please tick)</li> <li>NSC 2) NSS 3) Sports 4) Cultural (VICC 5) Earn and Learn 6) Study centre 7) Any other (specify)</li> </ol> |
| <ol><li>Any other information student would like to add:</li></ol>                                                                                                                |

| Department of Microbiology                                                                                                                                                                                                                                                                                                                                                                                                                                                                                                                                                                                                                                                     |
|--------------------------------------------------------------------------------------------------------------------------------------------------------------------------------------------------------------------------------------------------------------------------------------------------------------------------------------------------------------------------------------------------------------------------------------------------------------------------------------------------------------------------------------------------------------------------------------------------------------------------------------------------------------------------------|
| Class- T.Y.B.Sc. Micribiology (Year 2018 - 19)                                                                                                                                                                                                                                                                                                                                                                                                                                                                                                                                                                                                                                 |
| Mentor Aid Form                                                                                                                                                                                                                                                                                                                                                                                                                                                                                                                                                                                                                                                                |
| 1. Name of the student: Kale Ashwini Balavant                                                                                                                                                                                                                                                                                                                                                                                                                                                                                                                                                                                                                                  |
| 2. Date of Birth: 06/06/1998                                                                                                                                                                                                                                                                                                                                                                                                                                                                                                                                                                                                                                                   |
| 3. Name of the Guardian: Kale Balavant Shripati                                                                                                                                                                                                                                                                                                                                                                                                                                                                                                                                                                                                                                |
| Mobile No. 9822772814                                                                                                                                                                                                                                                                                                                                                                                                                                                                                                                                                                                                                                                          |
| 4. Name of the Local Guardian: kale Mahini Balavant                                                                                                                                                                                                                                                                                                                                                                                                                                                                                                                                                                                                                            |
| Mobile No. 8805350406                                                                                                                                                                                                                                                                                                                                                                                                                                                                                                                                                                                                                                                          |
| 5. Address of the Local Guardian: At/post Phursungi, Near nath ware housing<br>CO. Gajanan nagar.                                                                                                                                                                                                                                                                                                                                                                                                                                                                                                                                                                              |
| 6. Contact person & contact no. in case of emergency: 9822772814                                                                                                                                                                                                                                                                                                                                                                                                                                                                                                                                                                                                               |
| 7. Email ID of the Student: kaleashwini 98 @gmail.com                                                                                                                                                                                                                                                                                                                                                                                                                                                                                                                                                                                                                          |
| 8. Presently staying at : (Please tick)       3) Hostel         JHTome       2) Relative       3) Hostel         4) Rented Room       5) Any other (Specify)                                                                                                                                                                                                                                                                                                                                                                                                                                                                                                                   |
| <ul> <li>Mobile No. 98227792814</li> <li>4. Name of the Local Guardian: kale Mahini Balavant<br/>Mobile No. 8805350406</li> <li>5. Address of the Local Guardian: At/post Phursungi, Near nath ware housing<br/>CO. Gajanan nagar.</li> <li>6. Contact person &amp; contact no. in case of emergency: 9822772814</li> <li>7. Email ID of the Student: kaleashwini ge @gmail.com</li> <li>8. Presently staying at: (Please tick)<br/>Li)Home 2) Relative 3) Hostel</li> <li>4) Rented Room 5) Any other (Specify)</li> <li>9. Marks obtained at:<br/>1) X: 92 % 2) XII: 70 %<br/>Name of the school: R-R schinde Junior college<br/>10. Health problem, if any : NO.</li> </ul> |
| 10. Health problem, if any : NO                                                                                                                                                                                                                                                                                                                                                                                                                                                                                                                                                                                                                                                |
| 11. Participation in different activities: (Please tick)         1) NCC       2) NSS       3) Sports       4) Cultural         5) Earn and Learn       6) Study centre       7) Any other (specify)         12. Any other information student would like to add:                                                                                                                                                                                                                                                                                                                                                                                                               |
| 12. Any other information student would like to add:                                                                                                                                                                                                                                                                                                                                                                                                                                                                                                                                                                                                                           |
|                                                                                                                                                                                                                                                                                                                                                                                                                                                                                                                                                                                                                                                                                |