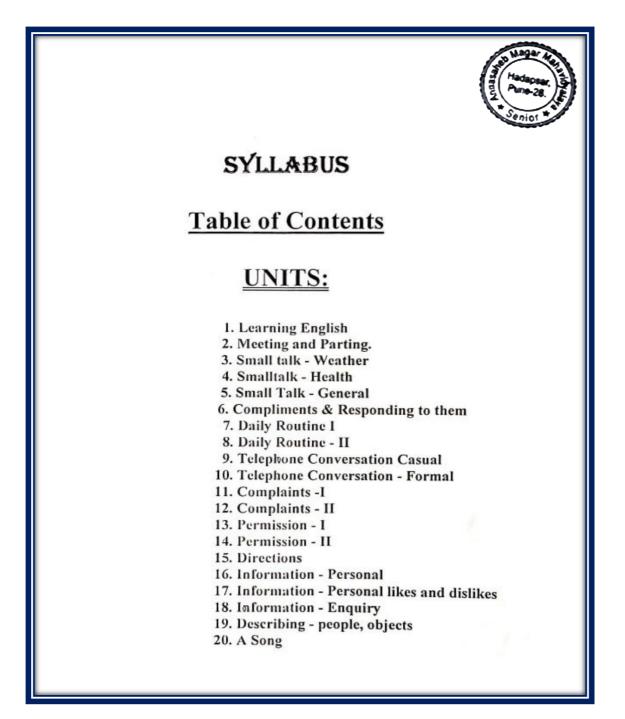

#### Index (2018-2019)

| Sr. | Name of Activity                                         | Page No |
|-----|----------------------------------------------------------|---------|
| No. |                                                          |         |
|     | Soft Skill                                               |         |
| 1   | Elocution Competition                                    | 5-17    |
| 2   | Elocution Competition on 'Female Feticide'               | 18-21   |
|     | Language and Communication                               |         |
| 1   | Basic skill in spoken English                            | 23-32   |
| 2   | Hindi Divas (Hindi Day celebration)                      | 33-39   |
| 3   | Vachan Prerna Din(Reading inspiration Day)               | 40-50   |
|     | Life Skills                                              |         |
| 1   | Personal Counselling                                     | 52-57   |
| 2   | Yoga and Meditation :A value added course onYoga therapy | 58-71   |
|     | Yoga Day Celebration                                     | 72-81   |
| 3   | Mentoring                                                |         |
| i.  | Department of BBA                                        | 83-93   |
| ii. | Department of BBA (CA)                                   | 94-104  |