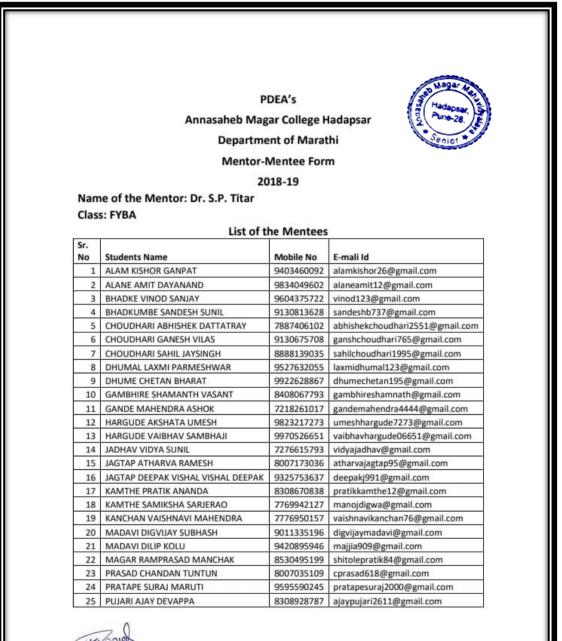

|                     |                                       |
|         |                                         |                                      |                     |                                       |
|         |                                         |                                      |                     |                                       |
|         |                                         |                                      |                     |                                       |

**Criterion V** P a g e

## **Mentor Mentee List**

### **M. Sc. (CS)-I**



**Criterion V** P a g e

#### **Mentor Mentee List**

#### M. Sc. (CS)-II



**Criterion V** P a g e

## **13. Mentoring**

## By

## **Department of Marathi**

#### **List of Mentee**





#### **List of Mentee**

|          | Annasaheb M                   | PDEA's<br>agar College | Hadapsar                       |
|----------|-------------------------------|------------------------|--------------------------------|
|          | Departe                       | ment of Mara           | thi 📲                          |
|          | Mento                         | r-Mentee For           | - m                            |
|          | Mento                         |                        |                                |
|          |                               | 2018-19                |                                |
| Name     | of the Mentor: Dr. P.S. Sasan | e (Head of De          | epartment)                     |
| Class: I | YBA                           |