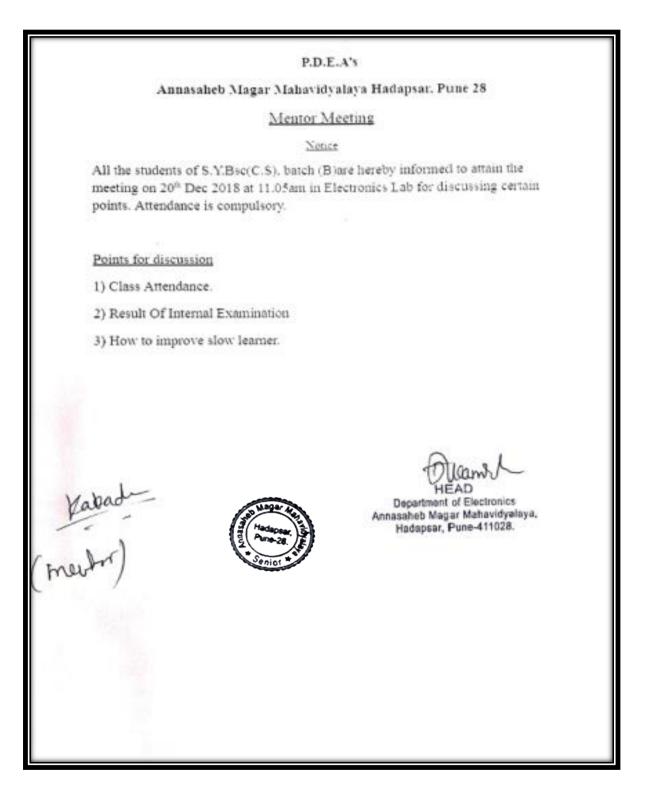

# **Mentee List**

|        |                                     |        | Hadapsar, Pune-28.<br>crobiology                   | Anne Anne |
|--------|-------------------------------------|--------|----------------------------------------------------|-----------|
|        | T.Y.B.Sc. Practic                   |        | hes - (Year 2018-19)<br>fentor- Mr. Deshpande M.V. |           |
|        | entor- Smt.Shinde S.R.              | N      | Batch- MB2 (Grant)                                 |           |
| M      | Batch- MB1 (Grant)                  |        | Batch- MB2 (Grundy<br>Name                         |           |
|        | Name                                | Sr.No. |                                                    |           |
| Sr.No. | BARVE ASHWINI AANNA                 | 1      | GOUD ABHISHEK RAJENDRA                             |           |
| 1      | BHANDWALKAR SUSHMA                  |        | JADHAV YOGITA ARUN                                 | _         |
| 2      | ROHIDAS                             | 2      | JAVALKAR KOMAL SAMBHAJI                            | _         |
| 3      | BHOSALE MAYURI NITIN                | 3      | JAVALKAR KOWAL SHITESH                             |           |
| 4      | BORKAR ABHUIT HARIBHAU              | 4      | JONDHALE JAYSHREE SURESH                           |           |
| 5      | CHAVAN MANJUSHA RAJENDRA            | 5      | KAKDE ROHAN VITTHALRAD                             |           |
| 2      | CHOUDHARY MAMATA                    | 1      | KALBHOR TEJAL SUNIL                                |           |
| 6      | RAMESHKUMAR                         | 6      |                                                    |           |
| 7      | CHOUDHARY MONIKA LAXMAN             | 7      | KALE ASHWINI BALWANT                               |           |
| 8      | CHOURE SRUSHTI RAMESH               | 8      | KALE SARIKA SURESH                                 |           |
| 9      | DESAI MONIKA SUDHIR                 | 9      | KAMASHETTY ANJALI OMNATH                           | _         |
| 10     | DHILE GAURI DILIP                   | 10     | KAPASE SAURABH SAUDAGAR                            |           |
| 11     | DHILE PALLAVI DILIP                 | 11     | MAGAR ROHAN RAOSAHEB                               |           |
| 12     | DIVEKAR SNEHAL RAMDAS               | 12     | MULLA SHARUKH DAUD                                 | -         |
|        | GAIKWAD ANUJA RAJNIKANT             | 13     | NERKAR PRAJKTA JAGANNATH                           | -         |
| 13     | GATE PRAGATI MADHUKAR               | 14     | PARHAR AKASH PANDURANG                             | -         |
| 14     | GAVALI GANESH NAGNATH               | 15     | PATOLE KAMINI CHANDRAKANT                          |           |
| 15     | GHADGE KARAN ASHOK                  | 16     | PAWAR KAUSTUBH VENKATRAO                           | _         |
| 16     | GHODAKE AKSHAY VIKRAM               | 17     | PAWAR PRAJAKTA BALASAHEB                           |           |
| 17     | GHODAKE AKSHAT VINIAN               |        |                                                    | -         |
|        | entor- Dr. Khisti U.V.              |        | Mentot- Smt. Sherkar S.D.                          | _         |
| N      | Batch- MB3 (Grant)                  | -      | Batch- MB4 (Non-Grant)                             |           |
| P. N.  | Name                                | Sr.No. | Name                                               | _         |
| Sr.No. | PAWAR SONALI ANKUSH                 | 1      | BHONDAVE ABHISHEK GANESH                           |           |
| 1      | PHALKE SUSMITA RAJENDRA             | 2      | BORKAR RUTUJA VINAYAK                              | _         |
| 2      | RANDIVE SHWETA PRAVIN               | 3      | BUND OMKAR SUNIL                                   |           |
| 4      | SALUNKE SAYALI ROHIDAS              | 4      | CHAROSKAR PANKAJA ABAJI                            |           |
| 1000   | SARKATE HARSHWARDHAN                | 5      | CHIBADE VAISHNAVI ANANDA                           |           |
| 5      | RAJENDRA<br>SHELAR AISHWARYA KAILAS | 6      | CHOUDHARI AISHWARYA SHRIPATI                       |           |
| 6      | SHELAR ANKIT KAKASAHEB              | 7      | DESAI PRERNA SHANTVAN                              |           |
| 8      | SOLUNKE SUPRIYA MURLIDHAR           | 8      | DEVARE SOMNATH SAHDEV                              |           |
| 9      | SONWALKAR JYOTI DATTATRAY           | 9      | DHUMAL SURALANIL                                   |           |
| 10     | TAMBOLI ASIYA NISAR                 | 10     | GHOLAP NEHA SANJAY                                 |           |
| 11     | TAMTAME SHAILAIA ANKUSH             | 11     | GHULE ANKITA VUAY                                  |           |
| 12     | THOMBARE UDAY PRATAP                | 12     | GHULE APEKSHYA AVINASH                             |           |
| 13     | UNDRE PRATIKSHA VASANT              | 13     | JAGTAP ANKITA SANJAY                               |           |
| 14     | VIDHATE KAJAL VASANTRAO             | 14     | JAGTAP NAYAN BALASAHEB                             |           |
| 15     | WAGHMODE POOJA VALMIK               | 15     | JAISWAL KHUSHABU ANIRUDH                           |           |

| P.D.E.A's<br>Padaceer, Spinasaheb Magar Mahavidyalaya, Hadapsar, Pune-411028.                                                                                                     |
|-----------------------------------------------------------------------------------------------------------------------------------------------------------------------------------|
| Department of Microbiology                                                                                                                                                        |
| Class- T.Y.B.Sc. Micribiology (Year 2018 - 19)                                                                                                                                    |
| Mentor Aid Form                                                                                                                                                                   |
| Name of the student: Zerude Vivek provin                                                                                                                                          |
| Date of Birth: 07 formery 2999                                                                                                                                                    |
| . Name of the Guardian:                                                                                                                                                           |
| Mobile No. 9145757357                                                                                                                                                             |
| 4. Name of the Local Guardian: Swaping Taksande                                                                                                                                   |
| Mobile No. 9523903535                                                                                                                                                             |
| 5. Address of the Local Guardian: P:truchaya Niwas', Cokar celeny, lane Ne: 4<br>Kalepadal, Hadapson, Pune-411028                                                                 |
| 6. Contact person & contact no. in case of emergency:                                                                                                                             |
| 7. Email ID of the Student: Vivek - Zavde 123 @ gmail to m                                                                                                                        |
| 8. Presently staying at : (Please tick)       3) Hostel         4) Home       2) Relative       3) Hostel         4) Rented Room       5) Any other (Specify)                     |
| 9. Marks obtained at:<br>1) X: \$\$ %<br>Name of the school:<br>Sadhane school:<br>Sadhane school:                                                                                |
| 10. Health problem, if any : No                                                                                                                                                   |
| <ol> <li>Participation in different activities: (Please tick)</li> <li>NSC 2) NSS 3) Sports 4) Cultural (VICC 5) Earn and Learn 6) Study centre 7) Any other (specify)</li> </ol> |
| <ol><li>Any other information student would like to add:</li></ol>                                                                                                                |

| Department of Microbiology                                                                                                                                                                                                                                                                                                                                                                                                                                                                                                                                                                                                                                                     |
|--------------------------------------------------------------------------------------------------------------------------------------------------------------------------------------------------------------------------------------------------------------------------------------------------------------------------------------------------------------------------------------------------------------------------------------------------------------------------------------------------------------------------------------------------------------------------------------------------------------------------------------------------------------------------------|
| Class- T.Y.B.Sc. Micribiology (Year 2018 - 19)                                                                                                                                                                                                                                                                                                                                                                                                                                                                                                                                                                                                                                 |
| Mentor Aid Form                                                                                                                                                                                                                                                                                                                                                                                                                                                                                                                                                                                                                                                                |
| 1. Name of the student: Kale Ashwini Balavant                                                                                                                                                                                                                                                                                                                                                                                                                                                                                                                                                                                                                                  |
| 2. Date of Birth: 06/06/1998                                                                                                                                                                                                                                                                                                                                                                                                                                                                                                                                                                                                                                                   |
| 3. Name of the Guardian: Kale Balavant Shripati                                                                                                                                                                                                                                                                                                                                                                                                                                                                                                                                                                                                                                |
| Mobile No. 9822772814                                                                                                                                                                                                                                                                                                                                                                                                                                                                                                                                                                                                                                                          |
| 4. Name of the Local Guardian: kale Mahini Balavant                                                                                                                                                                                                                                                                                                                                                                                                                                                                                                                                                                                                                            |
| Mobile No. 8805350406                                                                                                                                                                                                                                                                                                                                                                                                                                                                                                                                                                                                                                                          |
| 5. Address of the Local Guardian: At/post Phursungi, Near nath ware housing<br>CO. Gajanan nagar.                                                                                                                                                                                                                                                                                                                                                                                                                                                                                                                                                                              |
| 6. Contact person & contact no. in case of emergency: 9822772814                                                                                                                                                                                                                                                                                                                                                                                                                                                                                                                                                                                                               |
| 7. Email ID of the Student: kaleashwini 98 @gmail.com                                                                                                                                                                                                                                                                                                                                                                                                                                                                                                                                                                                                                          |
| 8. Presently staying at : (Please tick)       3) Hostel         JHTome       2) Relative       3) Hostel         4) Rented Room       5) Any other (Specify)                                                                                                                                                                                                                                                                                                                                                                                                                                                                                                                   |
| <ul> <li>Mobile No. 98227792814</li> <li>4. Name of the Local Guardian: kale Mahini Balavant<br/>Mobile No. 8805350406</li> <li>5. Address of the Local Guardian: At/post Phursungi, Near nath ware housing<br/>CO. Gajanan nagar.</li> <li>6. Contact person &amp; contact no. in case of emergency: 9822772814</li> <li>7. Email ID of the Student: kaleashwini ge @gmail.com</li> <li>8. Presently staying at: (Please tick)<br/>Li)Home 2) Relative 3) Hostel</li> <li>4) Rented Room 5) Any other (Specify)</li> <li>9. Marks obtained at:<br/>1) X: 92 % 2) XII: 70 %<br/>Name of the school: R-R schinde Junior college<br/>10. Health problem, if any : NO.</li> </ul> |
| 10. Health problem, if any : NO                                                                                                                                                                                                                                                                                                                                                                                                                                                                                                                                                                                                                                                |
| 11. Participation in different activities: (Please tick)         1) NCC       2) NSS       3) Sports       4) Cultural         5) Earn and Learn       6) Study centre       7) Any other (specify)         12. Any other information student would like to add:                                                                                                                                                                                                                                                                                                                                                                                                               |
| 12. Any other information student would like to add:                                                                                                                                                                                                                                                                                                                                                                                                                                                                                                                                                                                                                           |
|                                                                                                                                                                                                                                                                                                                                                                                                                                                                                                                                                                                                                                                                                |