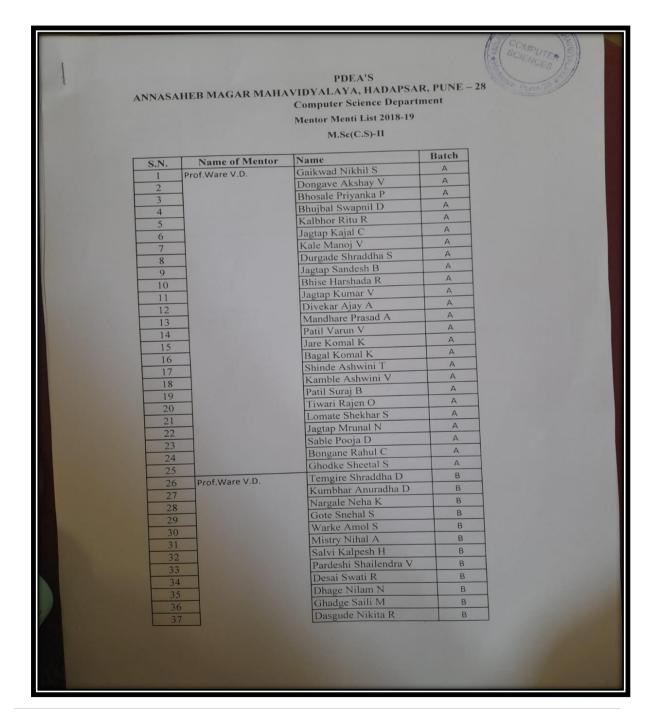

|
|         | 37                                      | Shid Wayar                           |                     |                                       |
|         |                                         |                                      |                     |                                       |
|         |                                         |                                      |                     |                                       |
|         |                                         |                                      |                     |                                       |

**Criterion V** P a g e

## **Mentor Mentee List**

### **M. Sc. (CS)-I**



**Criterion V** P a g e

#### **Mentor Mentee List**

#### M. Sc. (CS)-II



**Criterion V** P a g e

## **13. Mentoring**

## By

## **Department of Marathi**

#### **List of Mentee**





#### **List of Mentee**

|          | Annasaheb M                   | PDEA's<br>agar College | Hadapsar                       |
|----------|-------------------------------|------------------------|--------------------------------|
|          | Departe                       | ment of Mara           | thi 📲                          |
|          | Mento                         | r-Mentee For           | - m                            |
|          | Mento                         |                        |                                |
|          |                               | 2018-19                |                                |
| Name     | of the Mentor: Dr. P.S. Sasan