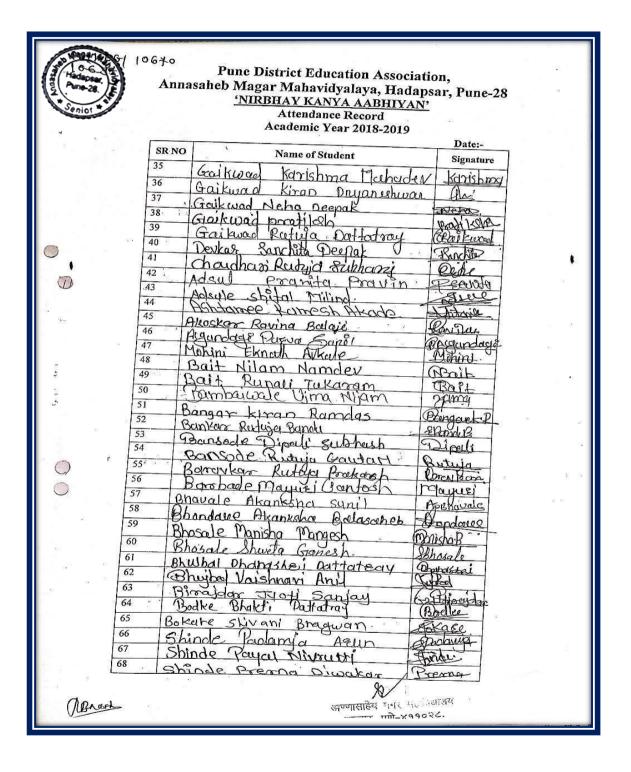

**Criterion V** 

|       | SSR 2024 (4 <sup>th</sup> Cycle)          | ,<br>,  |
|-------|-------------------------------------------|---------|
| iii.  | Department of Microbiology                | 105-120 |
| iv.   | Department of Marathi                     | 121-122 |
| v.    | Department of Economics                   | 123-129 |
| vi.   | Department of Geography                   | 130-134 |
| vii.  | Department of Psychology                  | 135-141 |
| viii. | Department of Electronics                 | 142-157 |
| ix.   | Department of Commerce                    | 158-176 |
| Х.    | Department of English                     | 177-191 |
| xi.   | Department of Science                     | 192-193 |
| xii.  | Department of Computer Science            | 194-209 |
| xiii. | Department of Marathi                     | 210-215 |
| 4     | Workshop on Beauty and Health Development | 216-222 |
| 5     | 'Nirbhay Kanya Abhiyan'                   | 223-231 |