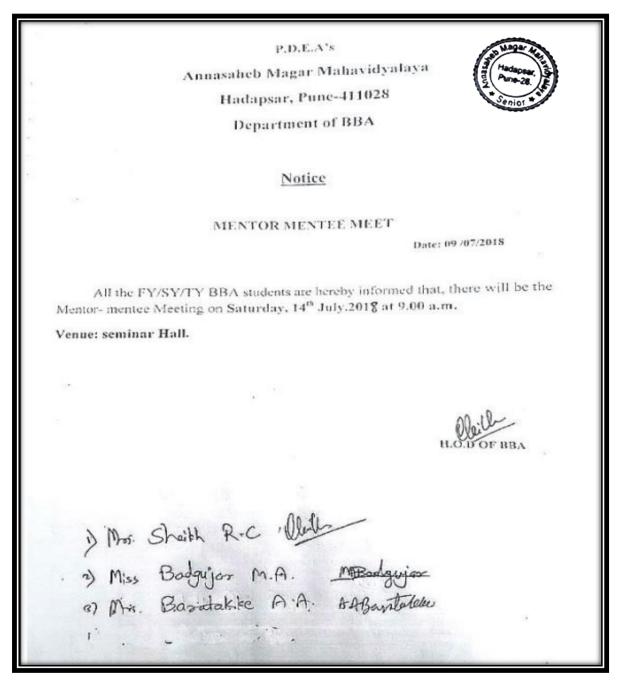

े—२८.

#### आंतरराष्ट्रिय योगदिवस, २१ जून २०१८

#### अहयाल

जागतिक योग दिनानिमीत्ताने गुरूवार, दिनांक २१ जून, २०१८ रोजी महाविदयालयात योगा डे चे आयोजन क रण्यात आले. हया प्रसंगी महाविदयालयाचे माजी विदयार्थी योगाचार्य प्रा. संदिप शिंदे यांनी योगाची विविध प्रात्यक्षिके विदयार्थी व स्टाफ कडून करून घेतली व सध्याच्या धक्षधवीच्या जिवनातील योगाचे महत्त्व समजाविले. सदर कार्यक्रमात एकूण २०० विदयार्थ्यांनी सहभाग नोदविला. सदर वार्य क्रमास प्राचार्य डॉ.शर्मिला चौधरी. उपप्राचार्य डॉ.भाजन्साहेब बेदे, डॉ. अनत महाजन शारीरिक शिक्षण सधालक प्रा.प्रितम ओव्हाळ, प्रा.सजीव पवार उपस्थित होते.

Director of Physical Education & Sports Anno Stager Misherdyalaya Roodpan Foundation



82 | P a g e

# 1. Mentoring By Department of BBA (14/07/2018)

**Criterion V** 

83 | P a g e

## **Mentor-Mentee Meeting**

## Notice



**Criterion V** 

## **Mentor-Mentee Meeting**

|      | B.B.A Department<br>LIST OF MENTEE OF F.Y B.B.A. 2018-19 | Hadapaar     |
|------|----------------------------------------------------------|--------------|
|      |                                                          |              |
| R.NO | the Mentor: Prof. Badgujar Madhuri A<br>NAME             | SIGN.        |
| 1    | JAGTAP OMKAR MOHAN                                       | Cakar        |
| 2    | JAWALKAR RANJIT BHALCHANDRA                              | Pri          |
| 3    | KAJALE TANMAY UMESH                                      | Parque       |
| 4    | KARNE OMKAR SAHADEO                                      | starma       |
| 5    | KATKAR DHIRAJ RAMESH                                     |              |
| 6