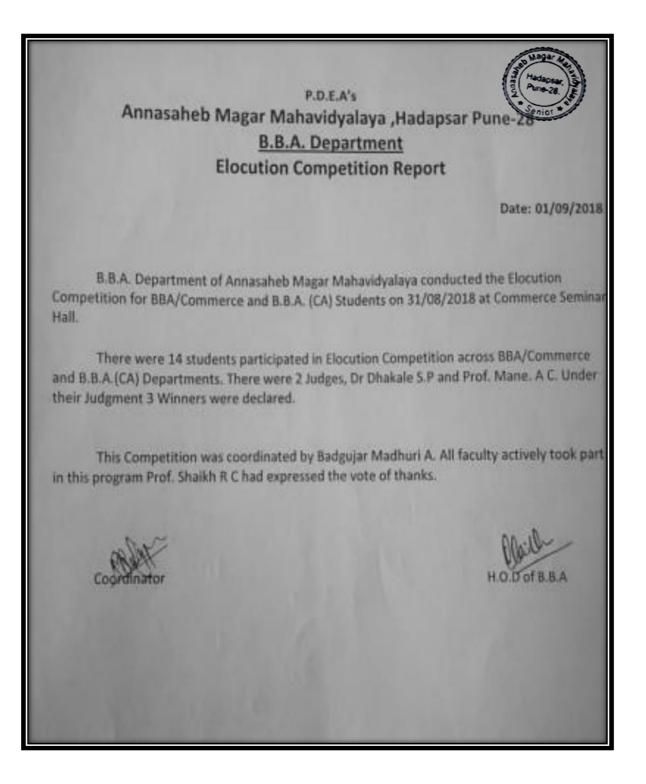

# Elocution Competition By Department of BBA 31/08/2018

**Criterion V** 

#### Elocution Competition Notice

Annasaheb Magar Mahavidyalaya, Hadapsar, Pune-28 Department of B.B.A. NOTICE All students hereby informed that B.B.A. Department is Conducting "ELOCUTION COMPETITION" for students (Commerce/ B.B.A. / B.C.A.) on 31 August 2018. The topics are as mentioned below: 1) Higher Education- thrills or Let-down? 2) Books and T.V what is more interesting and what is more useful. 3) Impects of Social Networking 4) Setting Goals is Important Interested Students can give their names to Prof. Shaikh P.C. before 2330 August 2018 Venue: Commerce Seminar Hall Time: 10.30 a.m. onwards H.O.D. of B.B.A Coordinator वकेल उपार्शी उच्चाडीक्ला- अपेक्षापूर्ली कि क्रोनेका मँग पुरतके आाही ही.वही यापैकी काश सापन सोशल मेटवर्किंशन्ये परिवाम् होट्य सिंहसीयी अस्तेची आहे की जासि ? 3119200-1