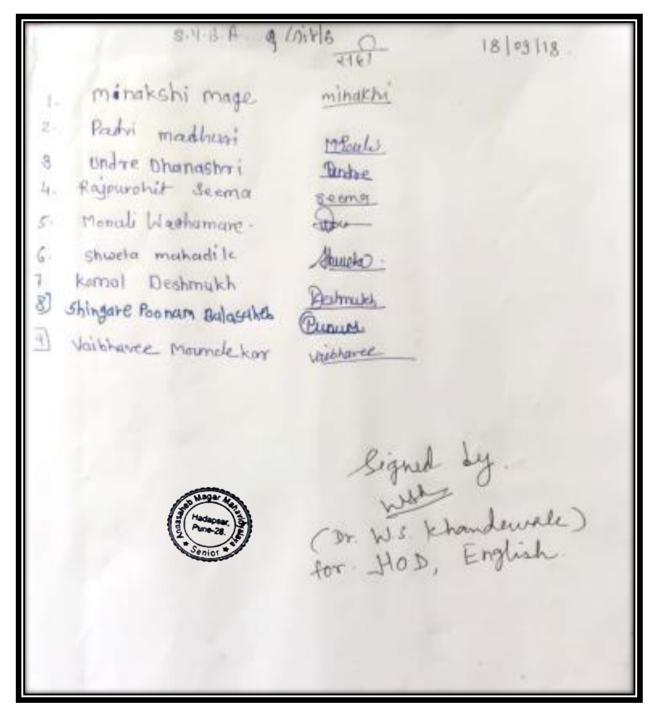

| Shall                 |                |

#### **Mentor Mentee Meeting**



#### **Mentor Mentee Meeting**

#### Attendance

B.Y.B.A (BOYS) 18103 2018 Mujawar Toolik Ahamad - Fronkue Sanket Anna Sasane Sonket Govali Dipak kashinth -Chavan Sagur Hindal - comt 5] Shirapure Armol Arabath - traps Tejas Satish Gade Stade 17.814 Vilas Wisdn Thalkur Vikos Imean kadae Shaikh Smith lighed by. (Dn W.S. Khandewale) for HOD. English)

#### Mentoring

#### Report

#### PDEA'S Annsaheb Magar College Hadapsar

#### Department of English

#### Mentor Mentee Activities 2018-19

#### Report

Generally, the department allots the students to the faculty of the department to perform as mentors. The Head of the department is the mentor for all the SYBA and TYBA students of the department with English as their special subject. Rest of the faculty is assigned with students who are of C