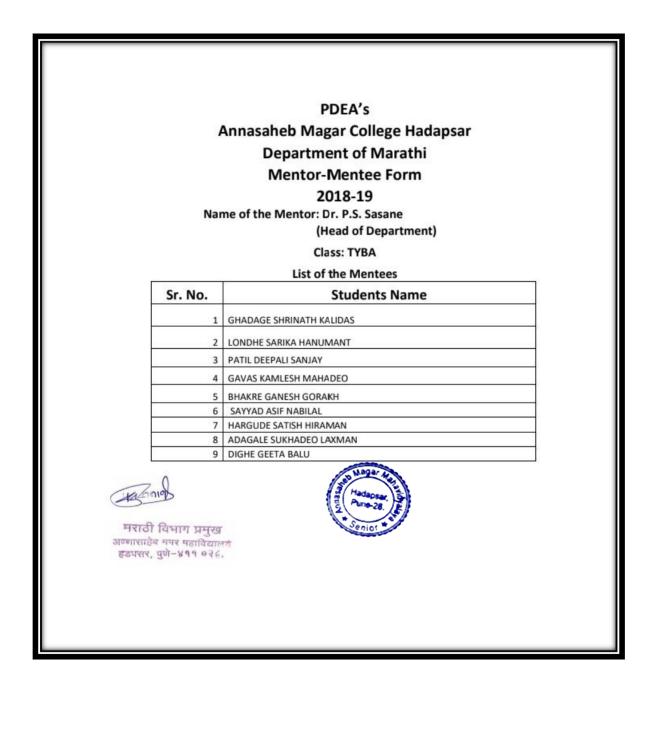

|
| 23         | SUPEKAR SANTOSH ULLHAS                                                                                                                                                |         |
| 24         | WAGHADE TUSHAR CHANDRSHEKHAR                                                                                                                                          |         |
| 25         | THAKARE SHYAM SURESH                                                                                                                                                  |         |
| 26         | BHAVARI VISHWAS KISAN                                                                                                                                                 |         |

#### **List of Mentee**



#### Report

पुणे जिल्हा शिक्षण मंडळाचे अण्णासाहेब मगर महाविद्यालय हडपसर पुणे -२८ मराठी विभाग Mentor Report 2018-19



विभागाचे प्रमुख हे विभागातील सर्व SYBA आणि TYBA विद्यार्थ्यांसाठी मेंटोर आहेत आणि मराठी हा त्यांचा विशेष विषय आहे. विद्यार्थ्यांना त्यांच्या वैयक्तिक आणि शैक्षणिक समस्यांमध्ये मदत करणे हे मेंटोरचे कार्य आहे. सर्व मेंटोर दिलेल्या फॉर्ममध्ये त्यांच्या मेंटीची नोंद ठेवतात. वर्गात त्यांच्या उपस्थितीतत्रुटी आढळल्यास, मेंटोर विद्यार्थ्यांशी संपर्क साधून त्याचे कारण जाणून घेतात आणि समस्यांचे निराकरण करतात. मेंटोर विद्यार्थ्यांशी संपर्क साधून त्याचे कारण क्षमतेनुसार सामान्य आणि असमान्य शिकणारे म्हणून ओळखतात आणि त्यानुसार त्यांच्या क्षमता विकसित करण्यासाठी विभागात उपक्रम राबवले जातात. मेंटोर विद्यार्थ्यांच्या अभ्यासक्र मीय आणि अभ्यासक्रमपूरक दोन्ही मूल्यमापनातील कामगिरीचे विश्लेष