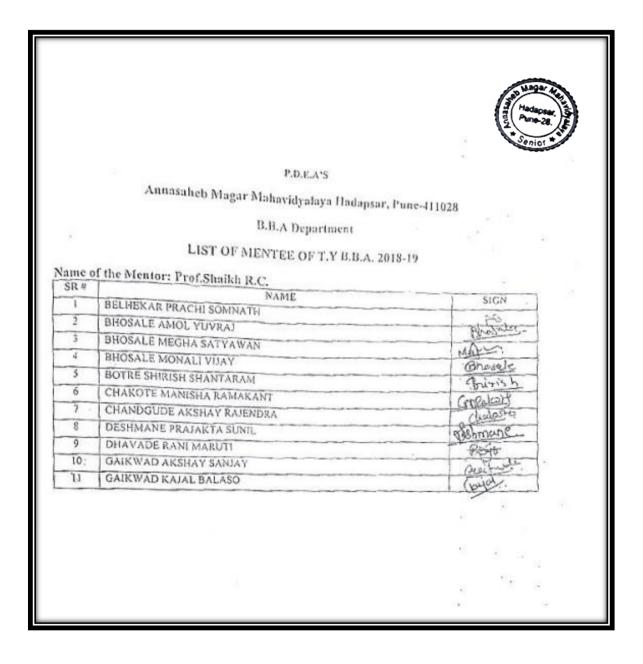

#### Index (2018-2019)

| Sr. | Name of Activity                                         | Page No |
|-----|----------------------------------------------------------|---------|
| No. |                                                          |         |
|     | Soft Skill                                               |         |
| 1   | Elocution Competition                                    | 5-17    |
| 2   | Elocution Competition on 'Female Feticide'               | 18-21   |
|     | Language and Communication                               |         |
| 1   | Basic skill in spoken English                            | 23-32   |
| 2   | Hindi Divas (Hindi Day celebration)                      | 33-39   |
| 3   | Vachan Prerna Din(Reading inspiration Day)               | 40-50   |
|     | Life Skills                                              |         |
| 1   | Personal Counselling                                     | 52-57   |
| 2   | Yoga and Meditation :A value added course onYoga therapy | 58-71   |
|     | Yoga Day Celebration                                     | 72-81   |
| 3   | Mentoring                                                |         |
| i.  | Department of BBA                                        | 83-93   |
| ii. | Department of BBA (CA)                                   | 94-104  |