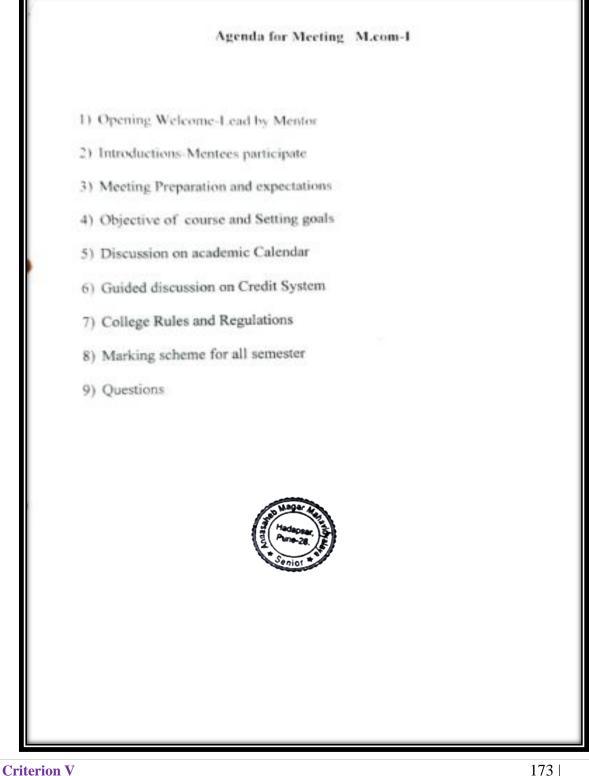

# **Mentee List**

|        |                                     |        | Hadapsar, Pune-28.<br>crobiology                   | Anne Anne |
|--------|-------------------------------------|--------|----------------------------------------------------|-----------|
|        | T.Y.B.Sc. Practic                   |        | hes - (Year 2018-19)<br>fentor- Mr. Deshpande M.V. |           |
|        | entor- Smt.Shinde S.R.              | N      | Batch- MB2 (Grant)                                 |           |
| M      | Batch- MB1 (Grant)                  |        | Batch- MB2 (Grundy<br>Name                         |           |
|        | Name                                | Sr.No. |                                                    |           |
| Sr.No. | BARVE ASHWINI AANNA                 | 1      | GOUD ABHISHEK RAJENDRA                             |           |
| 1      | BHANDWALKAR SUSHMA                  |        | JADHAV YOGITA ARUN                                 | _         |
| 2      | ROHIDAS                             | 2      | JAVALKAR KOMAL SAMBHAJI                            | _         |
| 3      | BHOSALE MAYURI NITIN                | 3      | JAVALKAR KOWAL SHITESH                             |           |
| 4      | BORKAR ABHUIT HARIBHAU              | 4      | JONDHALE JAYSHREE SURESH                           |           |
| 5      | CHAVAN MANJUSHA RAJENDRA            | 5      | KAKDE ROHAN VITTHALRAD                             |           |
| 2      | CHOUDHARY MAMATA                    | 1      | KALBHOR TEJAL SUNIL                                |           |
| 6      | RAMESHKUMAR                         | 6      |                                                    |           |
| 7      | CHOUDHARY MONIKA LAXMAN             | 7      | KALE ASHWINI BALWANT                               |           |
| 8      | CHOURE SRUSHTI RAMESH               | 8      | KALE SARIKA SURESH                                 |           |
| 9      | DESAI MONIKA SUDHIR                 | 9      | KAMASHETTY ANJALI OMNATH                           | _         |
| 10     | DHILE GAURI DILIP                   | 10     | KAPASE SAURABH SAUDAGAR                            |           |
| 11     | DHILE PALLAVI DILIP                 | 11     | MAGAR ROHAN RAOSAHEB                               |           |
| 12     | DIVEKAR SNEHAL RAMDAS               | 12     | MULLA SHARUKH DAUD                                 | -         |
|        | GAIKWAD ANUJA RAJNIKANT             | 13     | NERKAR PRAJKTA JAGANNATH                           | -         |
| 13     | GATE PRAGATI MADHUKAR               | 14     | PARHAR AKASH PANDURANG                             | -         |
| 14     | GAVALI GANESH NAGNATH               | 15     | PATOLE KAMINI CHANDRAKANT                          |           |
| 15     | GHADGE KARAN ASHOK                  | 16     | PAWAR KAUSTUBH VENKATRAO                           | _         |
| 16     | GHODAKE AKSHAY VIKRAM               | 17     | PAWAR PRAJAKTA BALASAHEB                           |           |
| 17     | GHODAKE AKSHAT VINIAN               |        |                                                    | -         |
|        | entor- Dr. Khisti U.V.              |        | Mentot- Smt. Sherkar S.D.                          | _         |
| N      | Batch- MB3 (Grant)                  | -      | Batch- MB4 (Non-Grant)                             |           |
| P. N.  | Name                                | Sr.No. | Name                                               | _         |
| Sr.No. | PAWAR SONALI ANKUSH                 | 1      | BHONDAVE ABHISHEK GANESH                           |           |
| 1      | PHALKE SUSMITA RAJENDRA             | 2      | BORKAR RUTUJA VINAYAK                              | _         |
| 2      | RANDIVE SHWETA PRAVIN               | 3      | BUND OMKAR SUNIL                                   |           |
| 4      | SALUNKE SAYALI ROHIDAS              | 4      | CHAROSKAR PANKAJA ABAJI                            |           |
| 1000   | SARKATE HARSHWARDHAN                | 5      | CHIBADE VAISHNAVI ANANDA                           |           |
| 5      | RAJENDRA<br>SHELAR AISHWARYA KAILAS | 6      | CHOUDHARI AISHWARYA SHRIPATI                       |           |
| 6      | SHELAR ANKIT KAKASAHEB              | 7      | DESAI PRERNA SHANTVAN                              |           |
| 8      | SOLUNKE SUPRIYA MURLIDHAR           | 8      | DEVARE SOMNATH SAHDEV                              |           |
| 9      | SONWALKAR JYOTI DATTATRAY           | 9      | DHUMAL SURALANIL                                   |           |
| 10     | TAMBOLI ASIYA NISAR                 | 10     | GHOLAP NEHA SANJAY                                 |           |
| 11     | TAMTAME SHAILAIA ANKUSH             | 11     | GHULE ANKITA VUAY                                  |           |
| 12     | THOMBARE UDAY PRATAP                | 12     | GHULE APEKSHYA AVINASH                             |           |
| 13     | UNDRE PRATIKSHA VASANT              | 13     | JAGTAP ANKITA SANJAY                               |           |
| 14     | VIDHATE KAJAL VASANTRAO             | 14     | JAGTAP NAYAN BALASAHEB                             |           |
| 15     | WAGHMODE POOJA VALMIK               | 15     | JAISWAL KHUSHABU ANIRUDH                           |           |

| P.D.E.A's<br>Padaceer, Spinasaheb Magar Mahavidyalaya, Hadapsar, Pune-411028.                                                                                                     |
|-----------------------------------------------------------------------------------------------------------------------------------------------------------------------------------|
| Department of Microbiology                                                                                                                                                        |
| Class- T.Y.B.Sc. Micribiology (Year 2018 - 19)                                                                                                                                    |
| Mentor Aid Form                                                                                                                                                                   |
| Name of the student: Zerude Vivek provin                                                                                                                                          |
| Date of Birth: 07 formery 2999                                                                                                                                                    |
| . Name of the Guardian:                                                                                                                                                           |
| Mobile No. 9145757357                                                                                                                                                             |
| 4. Name of the Local Guardian: Swaping Taksande                                                                                                                                   |
| Mobile No. 9523903535                                                                                                                                                             |
| 5. Address of the Local Guardian: P:truchaya Niwas', Cokar celeny, lane Ne: 4<br>Kalepadal, Hadapson, Pune-411028                                                                 |
| 6. Contact person & contact no. in case of emergency:                                                                                                                             |
| 7. Email ID of the Student: Vivek - Zavde 123 @ gmail to m                                                                                                                        |
| 8. Presently staying at : (Please tick)       3) Hostel         4) Home       2) Relative       3) Hostel         4) Rented Room       5) Any other (Specify)                     |
| 9. Marks obtained at:<br>1) X: \$\$ %<br>Name of the school:<br>Sadhane school:<br>Sadhane school:                                                                                |
| 10. Health problem, if any : No                                                                                                                                                   |
| <ol> <li>Participation in different activities: (Please tick)</li> <li>NSC 2) NSS 3) Sports 4) Cultural (VICC 5) Earn and Learn 6) Study centre 7) Any other (specify)</li> </ol> |
| <ol><li>Any other information student would like to add:</li></ol>                                                                                                                |

| Department of Microbiology                                                                                                                                                                                                                                                                                                                                                                                                                                                                                                                                                                                                                                                     |
|--------------------------------------------------------------------------------------------------------------------------------------------------------------------------------------------------------------------------------------------------------------------------------------------------------------------------------------------------------------------------------------------------------------------------------------------------------------------------------------------------------------------------------------------------------------------------------------------------------------------------------------------------------------------------------|
| Class- T.Y.B.Sc. Micribiology (Year 2018 - 19)                                                                                                                                                                                                                                                                                                                                                                                                                                                                                                                                                                                                                                 |
| Mentor Aid Form                                                                                                                                                                                                                                                                                                                                                                                                                                                                                                                                                                                                                                                                |
| 1. Name of the student: Kale Ashwini Balavant                                                                                                                                                                                                                                                                                                                                                                                                                                                                                                                                                                                                                                  |
| 2. Date of Birth: 06/06/1998                                                                                                                                                                                                                                                                                                                                                                                                                                                                                                                                                                                                                                                   |
| 3. Name of the Guardian: Kale Balavant Shripati                                                                                                                                                                                                                                                                                                                                                                                                                                                                                                                                                                                                                                |
| Mobile No. 9822772814                                                                                                                                                                                                                                                                                                                                                                                                                                                                                                                                                                                                                                                          |
| 4. Name of the Local Guardian: kale Mahini Balavant                                                                                                                                                                                                                                                                                                                                                                                                                                                                                                                                                                                                                            |
| Mobile No. 8805350406                                                                                                                                                                                                                                                                                                                                                                                                                                                                                                                                                                                                                                                          |
| 5. Address of the Local Guardian: At/post Phursungi, Near nath ware housing<br>CO. Gajanan nagar.                                                                                                                                                                                                                                                                                                                                                                                                                                                                                                                                                                              |
| 6. Contact person & contact no. in case of emergency: 9822772814                                                                                                                                                                                                                                                                                                                                                                                                                                                                                                                                                                                                               |
| 7. Email ID of the Student: kaleashwini 98 @gmail.com                                                                                                                                                                                                                                                                                                                                                                                                                                                                                                                                                                                                                          |
| 8. Presently staying at : (Please tick)       3) Hostel         JHTome       2) Relative       3) Hostel         4) Rented Room       5) Any other (Specify)                                                                                                                                                                                                                                                                                                                                                                                                                                                                                                                   |
| <ul> <li>Mobile No. 98227792814</li> <li>4. Name of the Local Guardian: kale Mahini Balavant<br/>Mobile No. 8805350406</li> <li>5. Address of the Local Guardian: At/post Phursungi, Near nath ware housing<br/>CO. Gajanan nagar.</li> <li>6. Contact person &amp; contact no. in case of emergency: 9822772814</li> <li>7. Email ID of the Student: kaleashwini ge @gmail.com</li> <li>8. Presently staying at: (Please tick)<br/>Li)Home 2) Relative 3) Hostel</li> <li>4) Rented Room 5) Any other (Specify)</li> <li>9. Marks obtained at:<br/>1) X: 92 % 2) XII: 70 %<br/>Name of the school: R-R schinde Junior college<br/>10. Health problem, if any : NO.</li> </ul> |
| 10. Health problem, if any : NO                                                                                                                                                                                                                                                                                                                                                                                                                                                                                                                                                                                                                                                |
| 11. Participation in different activities: (Please tick)         1) NCC       2) NSS       3) Sports       4) Cultural         5) Earn and Learn       6) Study centre       7) Any other (specify)         12. Any other information student would like to add:                                                                                                                                                                                                                                                                                                                                                                                                               |
| 12. Any other information student would like to add:                                                                                                                                                                                                                                                                                                                                                                                                                                                                                                                                                                                                                           |
|                                                                                                                                                                                                                                                                                                                                                                                                                                                                                                                                                                                                                                                                                |