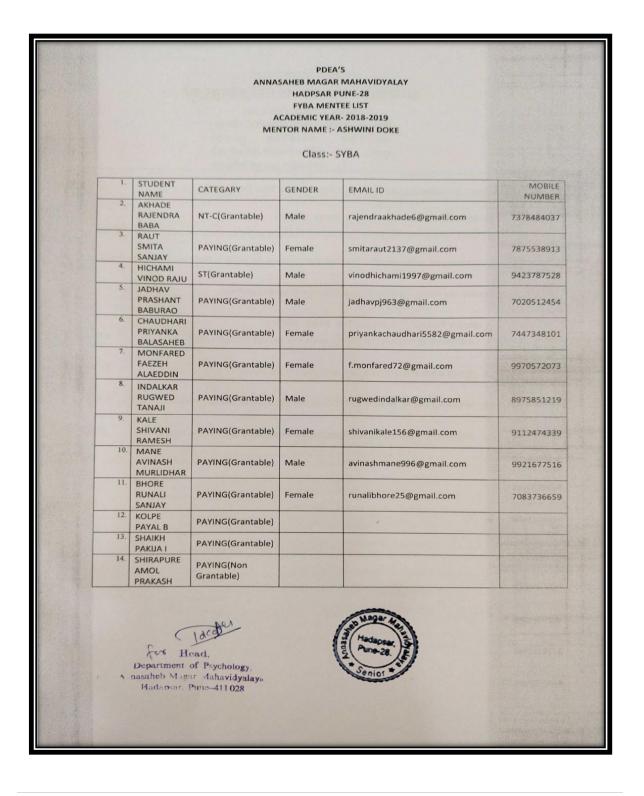

| a wager to                                     |                                                                                                                |                                 |                     |
|------------------------------------------------|----------------------------------------------------------------------------------------------------------------|---------------------------------|---------------------|
| Hadacear, SAnnasaheb Mag                       | P.D.E.A's<br>ar Mahavidyalaya                                                                                  | Hadansar, P                     | ane-411028.         |
|                                                | ACCOUNT OF A DECEMBER OF A |                                 |                     |
|                                                | Department of Mi                                                                                               |                                 | 10) F               |
| Class- P. L.B.Sc. /                            | S.Y. B.Sc. Microbio                                                                                            | logy (Year 201                  | 8 - 19)             |
|                                                | Mentor Aid Fo                                                                                                  | rm                              |                     |
| 1. Name of the student: Shiven                 | kar sanjana                                                                                                    | Tukaram                         | 16 AL               |
| 2. Date of Birth:  - 3 - 2.000                 |                                                                                                                |                                 |                     |
| 3. Name of the Guardian: Shive                 | mkar Tuka                                                                                                      | ram vish                        | nu                  |
| Mobile No. 9 92.3 636                          | 344                                                                                                            |                                 |                     |
| 4. Name of the Local Guardian:                 | shivorkar                                                                                                      | Tukancim '                      | vishnu              |
| Mobile No. 99236363                            |                                                                                                                |                                 | 10 07 1000          |
| 5. Address of the Local Guardia                | n: At Post Al                                                                                                  | andi Mha                        | itobachí            |
| Tal- Haveli Dis                                | -Pune Pin                                                                                                      | - 412201                        |                     |
| 6. Contact person & contact no.                |                                                                                                                |                                 | 46                  |
| Kuned shiwyrk<br>7. Email ID of the Student: S |                                                                                                                |                                 |                     |
|                                                |                                                                                                                |                                 |                     |
| 8. Presently staying at : (Pleas               | 2) Relative                                                                                                    | 3                               | i) Hostel           |
| 1) Home -<br>4) Rented Room                    | 5) Any other (Sp                                                                                               | ecify)                          |                     |
| 9. Marks obtained at :                         |                                                                                                                |                                 |                     |
| 1) X : 73 %                                    |                                                                                                                | 65 %                            |                     |
| Name of the school:<br>New English Sechool A   |                                                                                                                | e Jr. College :<br>In sameb Mag | ar college. Hadpson |
| 10. Health problem, if any :                   |                                                                                                                |                                 |                     |
| 11. Participation in different                 | activities: (Please tic                                                                                        | k)                              |                     |
| 1) NCC                                         | 2) NSS                                                                                                         | <ol><li>Sports</li></ol>        | 4) Cultural         |
| 5) Earn and Learn                              | 6) Study centre                                                                                                | 7) Any other                    | r (specify)         |
| 12. Any other information s                    | tudent would like to                                                                                           | add:                            |                     |

| at         | ej- 07/02/2019           |       | ntor- | Mr. D<br>Batch | eeting<br>)eshpa<br>1- MB2<br>8 - 1 | ande | м.v. | 8-19)<br>Time:- 09.00am to 02.00p  | λ     |
|------------|--------------------------|-------|-------|----------------|-------------------------------------|------|------|------------------------------------|-------|
| Sr.<br>No. | 37                       | P-I   |       |                | P-IV                                |      | 1    |                                    | Sign  |
| 1          | GOUD ABHISHEK RAJENDRA   | 36    | 32    | 33             | 32                                  | 37   | 37   | Rajerdraji R.Gu                    | SJ.   |
| 2          | JADHAV YOGITA ARUN       | 33    | -     | 25             | 25                                  | 34   |      | Anun Dinkay Jackey                 | 35    |
| 3          | JONDHALE JAYSHREE SURESH | 30    | 27    | 27             | 21                                  | 35   |      |                                    | Stale |
| 4          | KAKDE ROHAN VITTHALRAO   | 32    | 23    | 25             | 205                                 |      |      | Kaleade Vither N.                  | EVE   |
| 5          | KALBHOR TEJAL SUNIL      | 26    | 2.8   | 24             | 165                                 |      |      | Sunil Kalbhol                      | S.V.  |
| 6          | KALE ASHWINI BALWANT     | 31    | 34    | 38             | 31                                  | 44   | 40   | Mohini Balavant kale               | ALES  |
| 7          | KAMASHETTY ANJALI OMNATH | 30    | 38    | 38             | -                                   | 40   | 40   | Omnath m Kamoshell                 | 4 62  |
| 8          | KAPASE SAURABH SAUDAGAR  | 22    | 23    | 22             | 17F                                 | 23   | 24   | addatray Borade                    | 3     |
| 9          | NERKAR PRAJKTA JAGANNATH | 30    | 22    | 25             | 23                                  | 32   | 36   | C.N. Shinds                        | Agla  |
| 10         | PARHAR AKASH PANDURANG   | 32    | 27    | 25             | 23                                  | 27   | 34   | Parkar Pandusary R                 | 174   |
| 11         | PAWAR KAUSTURH VENKATRAD | 32    | 29    | 27             | 24                                  | 32   | 27   | Atkake Magesh K .                  | And   |
| 12         | ZENDE VIVEK PRAVIN       | 22    | 36    | 35             | 24                                  | 35   | 30   | Surgeril S. Takyade                | ST    |
| 3          | AGTAP ANKITA 28 29 199   | 2.6   | 2.3   | 17F            | 104                                 | 29   | 26   | Tagters K.                         | 6     |
| 1          |                          |       |       |                |                                     |      |      | mande                              |       |
|            | :                        | A C S |       |                |                                     |      | C    | Menter<br>Menter<br>Destparde m.V. | J     |

| SN |                          |                           | T.Y.B.Sc. Practical Bate<br>Mentor- Mr. Deshpande M<br>Batch- MB2 (Grant) 2018- | LV.            | (Hadapaar)                                        |  |
|----|--------------------------|---------------------------|---------------------------------------------------------------------------------|----------------|---------------------------------------------------|--|
|    | Name                     | Students Mobile<br>Number | Parents Name                                                                    | Parents Mobile | Senior                                            |  |
| 4  | STOR ADMISHER RAJENDRA   | 70835202 05               |                                                                                 | Number         | Students email Id                                 |  |
| 2  | TOSTA ARUN               | 8668570115                | Rogendraji R. Graus                                                             | 942373095      | abhigaud 222 agmail.                              |  |
| 2  | JAGTAP ANKITA SANJAY     | 9067707080                | Anyn Dinkar Jedl                                                                | 196 5793918    | abhigud 222 Qamail 1<br>1901 tai dhavegs (grai) 1 |  |
|    | AVALKAR KOMAL SAMBRAH    |                           | Saniay Kisan Janta                                                              | 985097978      | 9409itajahategs@grail~<br>3 ankulagtap71@grag     |  |
| 4  | JONDHALE JAYSHREE SURESH | 9834392716                |                                                                                 |                | 11 51 14                                          |  |
| 5  | KAKDE ROHAN VITTHALRAO   | 7539225030                | Jondhale Suresh Prabhaka                                                        |                | jondhalejayshree @ gmail co                       |  |
| -6 | KALBHOR TEJAL SUNIL      | 7057481104                | Kalede Vitthed Noneyenewe                                                       | 8180852642     | I sohenta kde 9730@gmail.com                      |  |
| 7  | KALE ASHWINI BALWANT     | 7038330366                | Sunil Eknath kalbh                                                              | 9545941813     | tejal kalbhoz B@gmai                              |  |
|    | KALE SARIKA SURESH       | 1038830366                | Kale Balavant Shripati                                                          | 8805350406     | kaleashwini 98@gmail.com                          |  |
| 8  | KAMASHETTY ANJALI OMNATH | 8856021459                |                                                                                 |                |                                                   |  |
|    | KAPASE SAURABH SAUDAGAR  |                           | Kemashetty Omnath N.                                                            | 9766 794228    | Anjalikamshelly 10@gmail.com                      |  |
|    | MULLA SHARUKH DALID      |                           | Cattality Borade.                                                               |                | and to be grain co                                |  |
|    | NERKAR PRAJKTA JAGANNATH | Gaaraugen                 |                                                                                 |                |                                                   |  |
| _  | PARHAR AKASH PANDURANG   | 9308845581                | Perkar Urmila Jaganna                                                           | 9011441122     | estinde 21 Cgmail-com.                            |  |
|    | ATOLE KAMINI CHANDRAKANT | 9595965085                | 0 1 0 1                                                                         |                |                                                   |  |
|    | AWAR KAUSTUBH VENKATRAO  |                           |                                                                                 |                | akashpashar 5262 Ogmail co                        |  |
| -  |                          | 7038998073                | Alkale nagesh K.                                                                | 9766471275     | an and a second                                   |  |
|    | Zende V. Velk Prain      | 9145757357                | Lende mavin Roman                                                               | 823775974      | aaleapa ek@gmail.com<br>vivek.zende 223@gmail.com |  |