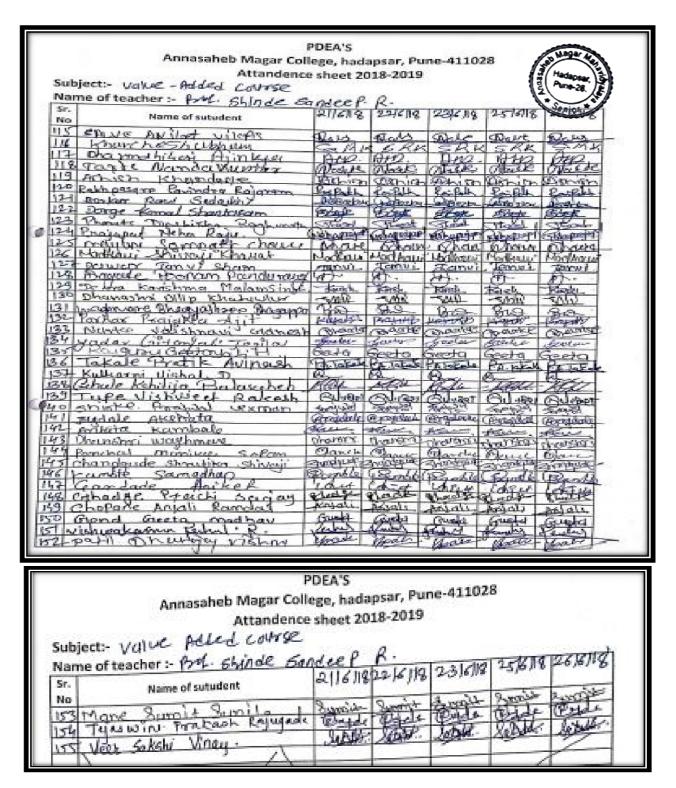

| a wager to                                     |                                                                                                                |                                 |                     |
|------------------------------------------------|----------------------------------------------------------------------------------------------------------------|---------------------------------|---------------------|
| Hadacear, SAnnasaheb Mag                       | P.D.E.A's<br>ar Mahavidyalaya                                                                                  | Hadansar, P                     | ane-411028.         |
|                                                | ACCOUNT OF A DECEMBER OF A |                                 |                     |
|                                                | Department of Mi                                                                                               |                                 | 10) F               |
| Class- P. L.B.Sc. /                            | S.Y. B.Sc. Microbio                                                                                            | logy (Year 201                  | 8 - 19)             |
|                                                | Mentor Aid Fo                                                                                                  | rm                              |                     |
| 1. Name of the student: Shiven                 | kar sanjana                                                                                                    | Tukaram                         | 16 AL               |
| 2. Date of Birth:  - 3 - 2.000                 |                                                                                                                |                                 |                     |
| 3. Name of the Guardian: Shive                 | mkar Tuka                                                                                                      | ram vish                        | nu                  |
| Mobile No. 9 92.3 636                          | 344                                                                                                            |                                 |                     |
| 4. Name of the Local Guardian:                 | shivorkar                                                                                                      | Tukancim '                      | vishnu              |
| Mobile No. 99236363                            |                                                                                                                |                                 | 10 07 1000          |
| 5. Address of the Local Guardia                | n: At Post Al                                                                                                  | andi Mha                        | itobachí            |
| Tal- Haveli Dis                                | -Pune Pin                                                                                                      | - 412201                        |                     |
| 6. Contact person & contact no.                |                                                                                                                |                                 | 46                  |
| Kuned shiwyrk<br>7. Email ID of the Student: S |                                                                                                                |                                 |                     |
|                                                |                                                                                                                |                                 |                     |
| 8. Presently staying at : (Pleas               | 2) Relative                                                                                                    | 3                               | i) Hostel           |
| 1) Home -<br>4) Rented Room                    | 5) Any other (Sp                                                                                               | ecify)                          |                     |
| 9. Marks obtained at :                         |                                                                                                                |                                 |                     |
| 1) X : 73 %                                    |                                                                                                                | 65 %                            |                     |
| Name of the school:<br>New English Sechool A   |                                                                                                                | e Jr. College :<br>In sameb Mag | ar college. Hadpson |
| 10. Health problem, if any :                   |                                                                                                                |                                 |                     |
| 11. Participation in different                 | activities: (Please tic                                                                                        | k)                              |                     |
| 1) NCC                                         | 2) NSS                                                                                                         | <ol><li>Sports</li></ol>        | 4) Cultural         |
| 5) Earn and Learn                              | 6) Study centre                                                                                                | 7) Any other                    | r (specify)         |
| 12. Any other information s                    | tudent would like to                                                                                           | add:                            |                     |

| at         | ej- 07/02/2019           |       | ntor- | Mr. D<br>Batch | eeting<br>)eshpa<br>1- MB2<br>8 - 1 | ande | м.v. | 8-19)<br>Time:- 09.00am to 02.00p  | λ     |
|------------|--------------------------|-------|-------|----------------|-------------------------------------|------|------|------------------------------------|-------|
| Sr.<br>No. | 37                       | P-I   |       |                | P-IV                                |      | 1    |                                    | Sign  |
| 1          | GOUD ABHISHEK RAJENDRA   | 36    | 32    | 33             | 32                                  | 37   | 37   | Rajerdraji R.Gu                    | SJ.   |
| 2          | JADHAV YOGITA ARUN       | 33    | -     | 25             | 25                                  | 34   |      | Anun Dinkay Jackey                 | 35    |
| 3          | JONDHALE JAYSHREE SURESH | 30    | 27    | 27             | 21                                  | 35   |      |                                    | Stale |
| 4          | KAKDE ROHAN VITTHALRAO   | 32    | 23    | 25             | 205                                 |      |      | Kaleade Vither N.                  | EVE   |
| 5          | KALBHOR TEJAL SUNIL      | 26    | 2.8   | 24             | 165                                 |      |      | Sunil Kalbhol                      | S.V.  |
| 6          | KALE ASHWINI BALWANT     | 31    | 34    | 38             | 31                                  | 44   | 40   | Mohini Balavant kale               | ALES  |
| 7          | KAMASHETTY ANJALI OMNATH | 30    | 38    | 38             | -                                   | 40   | 40   | Omnath m Kamoshell                 | 4 62  |
| 8          | KAPASE SAURABH SAUDAGAR  | 22    | 23    | 22             | 17F                                 | 23   | 24   | addatray Borade                    | 3     |
| 9          | NERKAR PRAJKTA JAGANNATH | 30    | 22    | 25             | 23                                  | 32   | 36   | C.N. Shinds                        | Agla  |
| 10         | PARHAR AKASH PANDURANG   | 32    | 27    | 25             | 23                                  | 27   | 34   | Parkar Pandusary R                 | 174   |
| 11         | PAWAR KAUSTURH VENKATRAD | 32    | 29    | 27             | 24                                  | 32   | 27   | Atkake Magesh K .                  | And   |
| 12         | ZENDE VIVEK PRAVIN       | 22    | 36    | 35             | 24                                  | 35   | 30   | Surgeril S. Takyade                | ST    |
| 3          | AGTAP ANKITA 28 29 199   | 2.6   | 2.3   | 17F            | 104                                 | 29   | 26   | Tagters K.                         | 6     |
| 1          |                          |       |       |                |                                     |      |      | mande                              |       |
|            | :                        | A C S |       |                |                                     |      | C    | Menter<br>Menter<br>Destparde m.V. | J     |

| SN |                          |                           | T.Y.B.Sc. Practical Bate<br>Mentor- Mr. Deshpande M<br>Batch- MB2 (Grant) 2018- | LV.            | (Hadapaar)                                        |  |
|----|--------------------------|---------------------------|---------------------------------------------------------------------------------|----------------|---------------------------------------------------|--|
|    | Name                     | Students Mobile<br>Number | Parents Name                                                                    | Parents Mobile | Senior                                            |  |
| 4  | STOR ADMISHER RAJENDRA   | 70835202 05               |                                                                                 | Number         | Students email Id                                 |  |
| 2  | TOSTA ARUN               | 8668570115                | Rogendraji R. Graus                                                             | 942373095      | abhigaud 222 agmail.                              |  |
| 2  | JAGTAP ANKITA SANJAY     | 9067707080                | Anyn Dinkar Jedl                                                                | 196 5793918    | abhigud 222 Qamail 1<br>1901 tai dhavegs (grai) 1 |  |
|    | AVALKAR KOMAL SAMBRAH    |                           | Saniay Kisan Janta                                                              | 985097978      | 9409itajahategs@grail~<br>3 ankulagtap71@grag     |  |
| 4  | JONDHALE JAYSHREE SURESH | 9834392716                |                                                                                 |                | 11 51 14                                          |  |
| 5  | KAKDE ROHAN VITTHALRAO   | 7539225030                | Jondhale Suresh Prabhaka                                                        |                | jondhalejayshree @ gmail co                       |  |
| -6 | KALBHOR TEJAL SUNIL      | 7057481104                | Kalede Vitthed Noneyenewe                                                       | 8180852642     | I sohenta kde 9730@gmail.com                      |  |
| 7  | KALE ASHWINI BALWANT     | 7038330366                | Sunil Eknath kalbh                                                              | 9545941813     | tejal kalbhoz B@gmai                              |  |
|    | KALE SARIKA SURESH       | 1038830366                | Kale Balavant Shripati                                                          | 8805350406     | kaleashwini 98@gmail.com                          |  |
| 8  | KAMASHETTY ANJALI OMNATH | 8856021459                |                                                                                 |                |                                                   |  |
|    | KAPASE SAURABH SAUDAGAR  |                           | Kemashetty Omnath N.                                                            | 9766 794228    | Anjalikamshelly 10@gmail.com                      |  |
|    | MULLA SHARUKH DALID      |                           | Cattality Borade.                                                               |                | and to be grain co                                |  |
|    | NERKAR PRAJKTA JAGANNATH | Gaaraugen                 |                                                                                 |                |                                                   |  |
| _  | PARHAR AKASH PANDURANG   | 9308845581                | Perkar Urmila Jaganna                                                           | 9011441122     | estinde 21 Cgmail-com.                            |  |
|    | ATOLE KAMINI CHANDRAKANT | 9595965085                | 0 1 0 1                                                                         |                |                                                   |  |
|    | AWAR KAUSTUBH VENKATRAO  |                           |                                                                                 |                | akashpashar 5262 Ogmail co                        |  |
| -  |                          | 7038998073                | Alkale nagesh K.                                                                | 9766471275     | an and a second                                   |  |
|    | Zende V. Velk Prain      | 9145757357                | Lende mavin Roman                                                               | 823775974      | aaleapa ek@gmail.com<br>vivek.zende 223@gmail.com |  |