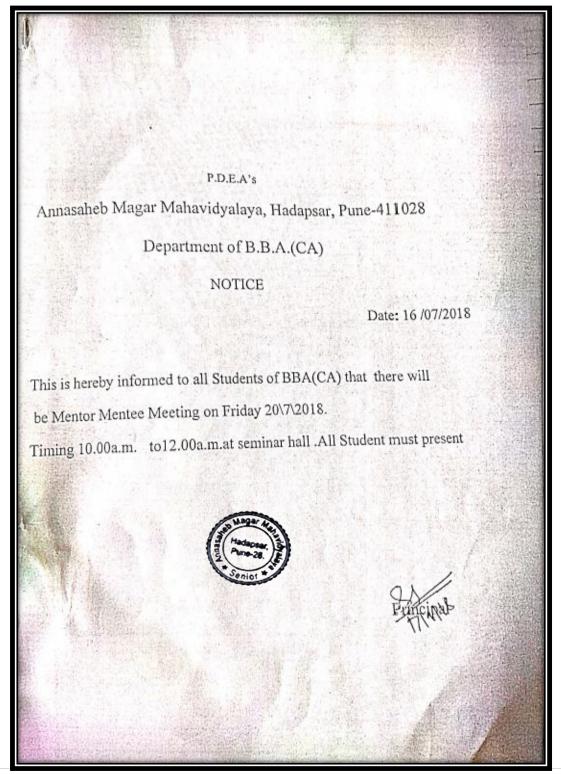

#### Index (2018-2019)

| Sr. | Name of Activity                                         | Page No |
|-----|----------------------------------------------------------|---------|
| No. |                                                          |         |
|     | Soft Skill                                               |         |
| 1   | Elocution Competition                                    | 5-17    |
| 2   | Elocution Competition on 'Female Feticide'               | 18-21   |
|     | Language and Communication                               |         |
| 1   | Basic skill in spoken English                            | 23-32   |
| 2   | Hindi Divas (Hindi Day celebration)                      | 33-39   |
| 3   | Vachan Prerna Din(Reading inspiration Day)               | 40-50   |
|     | Life Skills                                              |         |
| 1   | Personal Counselling                                     | 52-57   |
| 2   | Yoga and Meditation :A value added course onYoga therapy | 58-71   |
|     | Yoga Day Celebration                                     | 72-81   |
| 3   | Mentoring                                                |         |
| i.  | Department of BBA                                        | 83-93   |
| ii. | Department of BBA (CA)                                   | 94-104  |