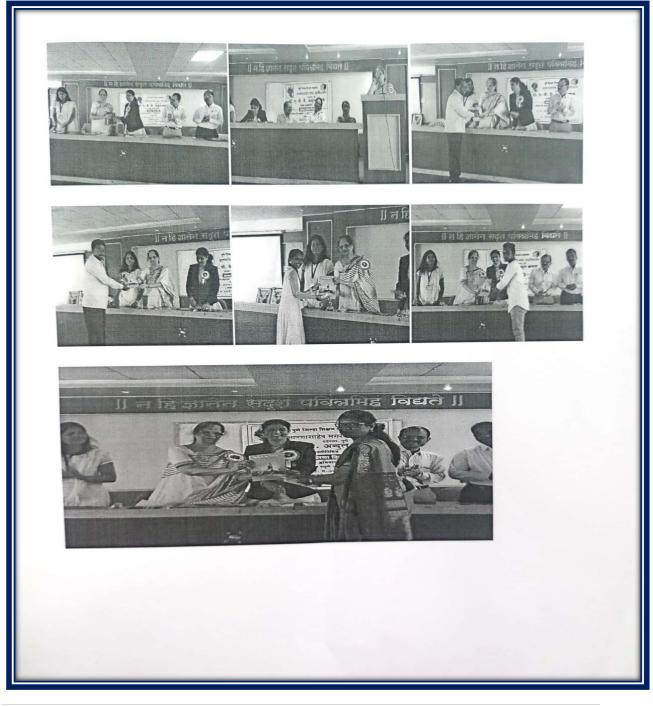

| a wager to                                     |                                                                                                                |                                 |                     |
|------------------------------------------------|----------------------------------------------------------------------------------------------------------------|---------------------------------|---------------------|
| Hadacear, SAnnasaheb Mag                       | P.D.E.A's<br>ar Mahavidyalaya                                                                                  | Hadansar, P                     | ane-411028.         |
|                                                | ACCOUNT OF A DECEMBER OF A |                                 |                     |
|                                                | Department of Mi                                                                                               |                                 | 10) F               |
| Class- P. L.B.Sc. /                            | S.Y. B.Sc. Microbio                                                                                            | logy (Year 201                  | 8 - 19)             |
|                                                | Mentor Aid Fo                                                                                                  | rm                              |                     |
| 1. Name of the student: Shiven                 | kar sanjana                                                                                                    | Tukaram                         | 16 AL               |
| 2. Date of Birth:  - 3 - 2.000                 |                                                                                                                |                                 |                     |
| 3. Name of the Guardian: Shive                 | mkar Tuka                                                                                                      | ram vish                        | nu                  |
| Mobile No. 9 92.3 636                          | 344                                                                                                            |                                 |                     |
| 4. Name of the Local Guardian:                 | shivorkar                                                                                                      | Tukancim '                      | vishnu              |
| Mobile No. 99236363                            |                                                                                                                |                                 | 10 07 1000          |
| 5. Address of the Local Guardia                | n: At Post Al                                                                                                  | andi Mha                        | itobachí            |
| Tal- Haveli Dis                                | -Pune Pin                                                                                                      | - 412201                        |                     |
| 6. Contact person & contact no.                |                                                                                                                |                                 | 46                  |
| Kuned shiwyrk<br>7. Email ID of the Student: S |                                                                                                                |                                 |                     |
|                                                |                                                                                                                |                                 |                     |
| 8. Presently staying at : (Pleas               | 2) Relative                                                                                                    | 3                               | i) Hostel           |
| 1) Home -<br>4) Rented Room                    | 5) Any other (Sp                                                                                               | ecify)                          |                     |
| 9. Marks obtained at :                         |                                                                                                                |                                 |                     |
| 1) X : 73 %                                    |                                                                                                                | 65 %                            |                     |
| Name of the school:<br>New English Sechool A   |                                                                                                                | e Jr. College :<br>In sameb Mag | ar college. Hadpson |
| 10. Health problem, if any :                   |                                                                                                                |                                 |                     |
| 11. Participation in different                 | activities: (Please tic                                                                                        | k)                              |                     |
| 1) NCC                                         | 2) NSS                                                                                                         | <ol><li>Sports</li></ol>        | 4) Cultural         |
| 5) Earn and Learn                              | 6) Study centre                                                                                                | 7) Any other                    | r (specify)         |
| 12. Any other information s                    | tudent would like to                                                                                           | add:                            |                     |

| at         | ej- 07/02/2019           |       | ntor- | Mr. D<br>Batch | eeting<br>)eshpa<br>1- MB2<br>8 - 1 | ande | м.v. | 8-19)<br>Time:- 09.00am to 02.00p  | λ     |
|------------|--------------------------|-------|-------|----------------|-------------------------------------|------|------|------------------------------------|-------|
| Sr.<br>No. | 37                       | P-I   |       |                | P-IV                                |      | 1    |                                    | Sign  |
| 1          | GOUD ABHISHEK RAJENDRA   | 36    | 32    | 33             | 32                                  | 37   | 37   | Rajerdraji R.Gu                    | SJ.   |
| 2          | JADHAV YOGITA ARUN       | 33    | -     | 25             | 25                                  | 34   |      | Anun Dinkay Jackey                 | 35    |
| 3          | JONDHALE JAYSHREE SURESH | 30    | 27    | 27             | 21                                  | 35   |      |                                    | Stale |
| 4          | KAKDE ROHAN VITTHALRAO   | 32    | 23    | 25             | 205                                 |      |      | Kaleade Vither N.                  | EVE   |
| 5          | KALBHOR TEJAL SUNIL      | 26    | 2.8   | 24             | 165                                 |      |      | Sunil Kalbhol                      | S.V.  |
| 6          | KALE ASHWINI BALWANT     | 31    | 34    | 38             | 31                                  | 44   | 40   | Mohini Balavant kale               | ALES  |
| 7          | KAMASHETTY ANJALI OMNATH | 30    | 38    | 38             | -                                   | 40   | 40   | Omnath m Kamoshell                 | 4 62  |
| 8          | KAPASE SAURABH SAUDAGAR  | 22    | 23    | 22             | 17F                                 | 23   | 24   | addatray Borade                    | 3     |
| 9          | NERKAR PRAJKTA JAGANNATH | 30    | 22    | 25             | 23                                  | 32   | 36   | C.N. Shinds                        | Agla  |
| 10         | PARHAR AKASH PANDURANG   | 32    | 27    | 25             | 23                                  | 27   | 34   | Parkar Pandusary R                 | 174   |
| 11         | PAWAR KAUSTURH VENKATRAD | 32    | 29    | 27             | 24                                  | 32   | 27   | Atkake Magesh K .                  | And   |
| 12         | ZENDE VIVEK PRAVIN       | 22    | 36    | 35             | 24                                  | 35   | 30   | Surgeril S. Takyade                | ST    |
| 3          | AGTAP ANKITA 28 29 199   | 2.6   | 2.3   | 17F            | 104                                 | 29   | 26   | Tagters K.                         | 6     |
| 1          |                          |       |       |                |                                     |      |      | mande                              |       |
|            | :                        | A C S |       |                |                                     |      | C    | Menter<br>Menter<br>Destparde m.V. | J     |

| SN |                          |                           | T.Y.B.Sc. Practical Bate<br>Mentor- Mr. Deshpande M<br>Batch- MB2 (Grant) 2018- | LV.            | (Hadapaar)                                        |  |
|----|--------------------------|---------------------------|---------------------------------------------------------------------------------|----------------|---------------------------------------------------|--|
|    | Name                     | Students Mobile<br>Number | Parents Name                                                                    | Parents Mobile | Senior                                            |  |
| 4  | STOR ADMISHER RAJENDRA   | 70835202 05               |                                                                                 | Number         | Students email Id                                 |  |
| 2  | TOSTA ARUN               | 8668570115                | Rogendraji R. Graus                                                             | 942373095      | abhigaud 222 agmail.                              |  |
| 2  | JAGTAP ANKITA SANJAY     | 9067707080                | Anyn Dinkar Jedl                                                                | 196 5793918    | abhigud 222 Qamail 1<br>1901 tai dhavegs (grai) 1 |  |
|    | AVALKAR KOMAL SAMBRAH    |                           | Saniay Kisan Janta                                                              | 985097978      | 9409itajahategs@grail~<br>3 ankulagtap71@grag     |  |
| 4  | JONDHALE JAYSHREE SURESH | 9834392716                |                                                                                 |                | 11 51 14                                          |  |
| 5  | KAKDE ROHAN VITTHALRAO   | 7539225030                | Jondhale Suresh Prabhaka                                                        |                | jondhalejayshree @ gmail co                       |  |
| -6 | KALBHOR TEJAL SUNIL      | 7057481104                | Kalede Vitthed Noneyenewe                                                       | 8180852642     | I sohenta kde 9730@gmail.com                      |  |
| 7  | KALE ASHWINI BALWANT     | 7038330366                | Sunil Eknath kalbh                                                              | 9545941813     | tejal kalbhoz B@gmai                              |  |
|    | KALE SARIKA SURESH       | 1038830366                | Kale Balavant Shripati                                                          | 8805350406     | kaleashwini 98@gmail.com                          |  |
| 8  | KAMASHETTY ANJALI OMNATH | 8856021459                |                                                                                 |                |                                                   |  |
|    | KAPASE SAURABH SAUDAGAR  |                           | Kemashetty Omnath N.                                                            | 9766 794228    | Anjalikamshelly 10@gmail.com                      |  |
|    | MULLA SHARUKH DALID      |                           | Cattality Borade.                                                               |                | and to be grain co                                |  |
|    | NERKAR PRAJKTA JAGANNATH | Gaaraugen                 |                                                                                 |                |                                                   |  |
| _  | PARHAR AKASH PANDURANG   | 9308845581                | Perkar Urmila Jaganna                                                           | 9011441122     | estinde 21 Cgmail-com.                            |  |
|    | ATOLE KAMINI CHANDRAKANT | 9595965085                | 0 1 0 1                                                                         |                |                                                   |  |
|    | AWAR KAUSTUBH VENKATRAO  |                           |                                                                                 |                | akashpashar 5262 Ogmail co                        |  |
| -  |                          | 7038998073                | Alkale nagesh K.                                                                | 9766471275     | an and a second                                   |  |
|    | Zende V. Velk Prain      | 9145757357                | Lende mavin Roman                                                               | 823775974      | aaleapa ek@gmail.com<br>vivek.zende 223@gmail.com |  |